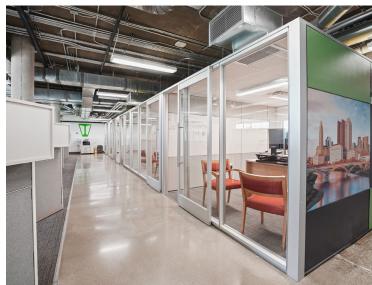

SUMMARY**







Address 250 N Hartford Ave, Columbus, OH 43222

Lease Rate \$27.00/SF Gross

Availability

Suite 100 | 5,010 SF
First Floor

Parking Free On-Site Parking 5:1,000 SF

#### HIGHLIGHTS

- Landmark Office Building in Franklinton
- Views of Downtown Columbus
- Entire First Floor Available
- Creative-Tech Office Space
- Exposed Ceilings, Ductwork, and Concrete Floors and Walls
- Six Private Offices
- Two Conference Rooms
- Open Work Space for Workstations
- Adjacent to CoverMyMeds Campus
- Minutes from the Arena District, Scioto Peninsula,
   Grandview, and the core of Downtown
- Access to the Lower Scioto Greenway Path



### **FLOOR PLAN**



\*Furniture is owned by existing tenant and will be removed.

# **PROPERTY PHOTOGRAPHS**













# **PROPERTY PHOTOGRAPHS**















### **LOCATION MAP**





## **AERIAL**





## **CONTACT US**

#### Matt Gregory, SIOR, CCIM

Senior Vice President

駎

614.629.5234

614.937.6501

 $\geq \leq$ 

mgregory@ohioequities.com

#### Andy Dutcher, SIOR

**Senior Vice President** 



614.629.5266



614.425.2959



adutcher@ohioequities.com

#### Philip Bird, SIOR

Vice President



614.629.5296



614.557.9967



pbird@ohioequities.com