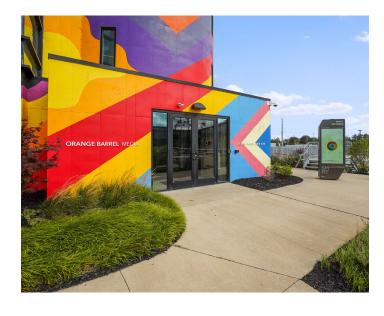

ng neighborhood of Franklinton; it is adjacent to the new Covermymeds main campus and minutes from the Arena District, Scioto Peninsula, Grandview and the core of Downtown. This location provides great accessibility to all areas of the city. Employees and visitors enjoy easy access from I-670, SR-315, and US-33. Current availability includes 5,010 SF on the first floor. This well balanced creative-tech office space has six private offices, two conference rooms, and open work space with exposed ceilings, ductwork and concrete floors and walls. Abundant parking is available on site at a ratio of 5:1,000 SF. Employees and guests can also enjoy the outdoors with convenient access to the Lower Scioto Greenway path.



Scan or click here to view property website



### **PROPERTY SUMMARY**







Address 250 N Hartford Ave, Columbus, OH 43222

Lease Rate \$27.00/SF Gross

Availability

Suite 100 | 5,010 SF
First Floor

Parking Free On-Site Parking 5:1,000 SF

#### HIGHLIGHTS

- Landmark Office Building in Franklinton
- Views of Downtown Columbus
- Entire First Floor Available
- Creative-Tech Office Space
- Exposed Ceilings, Ductwork, and Concrete Floors and Walls
- Six Private Offices
- Two Conference Rooms
- Open Work Space for Workstations
- Adjacent to CoverMyMeds Campus
- Minutes from the Arena District, Scioto Peninsula,
   Grandview, and the core of Downtown
- Access to the Lower Scioto Greenway Path



### **FLOOR PLAN**



\*Furniture is owned by existing tenant and will be removed.

# **PROPERTY PHOTOGRAPHS**













# **PROPERTY PHOTOGRAPHS**















### **L