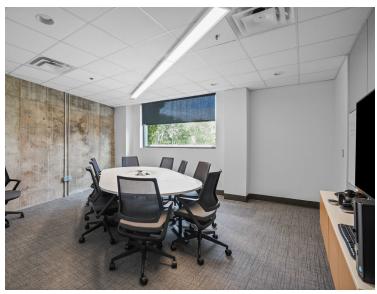

property website



### **PROPERTY SUMMARY**







Address 250 N Hartford Ave, Columbus, OH 43222

Lease Rate \$27.00/SF Gross

Availability

Suite 100 | 5,010 SF
First Floor

Parking Free On-Site Parking 5:1,000 SF

#### HIGHLIGHTS

- Landmark Office Building in Franklinton
- Views of Downtown Columbus
- Entire First Floor Available
- Creative-Tech Office Space
- Exposed Ceilings, Ductwork, and Concrete Floors and Walls
- Six Private Offices
- Two Conference Rooms
- Open Work Space for Workstations
- Adjacent to CoverMyMeds Campus
- Minutes from the Arena District, Scioto Peninsula,
   Grandview, and the core of Downtown
- Access to the Lower Scioto Greenway Path



### **FLOOR PLAN**



\*Furniture is owned by existing tenant and will be removed.

# **PROPERTY PHOTOGRAPHS**













# **PROPERTY PHOTOGRAPHS**















### **LOCATION MAP**





## **AERIAL**





## **CONTACT US**

#### Matt Gregory, SIOR, CCIM

Senior Vice President

駎

614.629.5234

614.937.6501

 $\geq \leq$ 

mgregory@ohioequities.com

#### Andy Dutcher, SIOR

**Senior Vice President** 



614.629.5266



614.425.2959



adutcher@ohioequities.com

#### Philip Bird, SIOR

Vice President



614.629.5296



614.557.9967



pbird@ohioequities.com