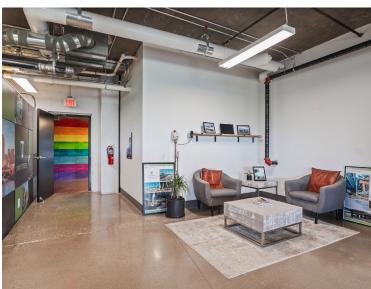

view property website



### **PROPERTY SUMMARY**







Address 250 N Hartford Ave, Columbus, OH 43222

Lease Rate \$27.00/SF Gross

Availability

Suite 100 | 5,010 SF
First Floor

Parking Free On-Site Parking 5:1,000 SF

#### HIGHLIGHTS

- Landmark Office Building in Franklinton
- Views of Downtown Columbus
- Entire First Floor Available
- Creative-Tech Office Space
- Exposed Ceilings, Ductwork, and Concrete Floors and Walls
- Six Private Offices
- Two Conference Rooms
- Open Work Space for Workstations
- Adjacent to CoverMyMeds Campus
- Minutes from the Arena District, Scioto Peninsula,
   Grandview, and the core of Downtown
- Access to the Lower Scioto Greenway Path



### **FLOOR PLAN**



\*Furniture is owned by existing tenant and will be removed.

# **PROPERTY PHOTOGRAPHS**













# **PROPERTY PHOTOGRAPHS**















### **LOCATION MAP**





## **AERIAL**





## **CONTACT US**

#### Matt Gregory, SIOR, CCIM

Senior Vice President

駎

614.629.5234

614.937.6501

 $\geq \leq$ 

mgregory@ohioequities.com

#### Andy Dutcher, SIOR

**Senior Vice President** 



614.629.5266



614.425.2959



adutcher@ohioequities.com

#### Philip Bird, SIOR

Vice President



614.629.5296



614.557.9967



pbird@ohioequities.com