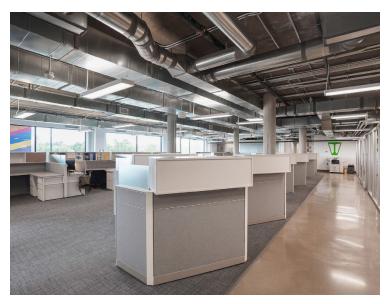

MMARY**







Address 250 N Hartford Ave, Columbus, OH 43222

Lease Rate \$27.00/SF Gross

Availability

Suite 100 | 5,010 SF
First Floor

Parking Free On-Site Parking 5:1,000 SF

#### HIGHLIGHTS

- Landmark Office Building in Franklinton
- Views of Downtown Columbus
- Entire First Floor Available
- Creative-Tech Office Space
- Exposed Ceilings, Ductwork, and Concrete Floors and Walls
- Six Private Offices
- Two Conference Rooms
- Open Work Space for Workstations
- Adjacent to CoverMyMeds Campus
- Minutes from the Arena District, Scioto Peninsula,
   Grandview, and the core of Downtown
- Access to the Lower Scioto Greenway Path



### **FLOOR PLAN**



\*Furniture is owned by existing tenant and will be removed.

# **PROPERTY PHOTOGRAPHS**













# **PROPERTY PHOTOGRAPHS**















### **LOCATION MAP**





## **AERIAL**





## **CONTACT US**

#### Matt Gregory, SIOR, CCIM

Senior Vice President

駎

614.629.5234

614.937.6501

 $\geq \leq$ 

mgregory@ohioequities.com

#### Andy Dutcher, SIOR

**Senior Vice President** 



614.629.5266



614.425.2959



adutcher@ohioequities.com

#### Philip Bird, SIOR

Vice President



614.629.5296



614.557.9967



pbird@ohioequities.com