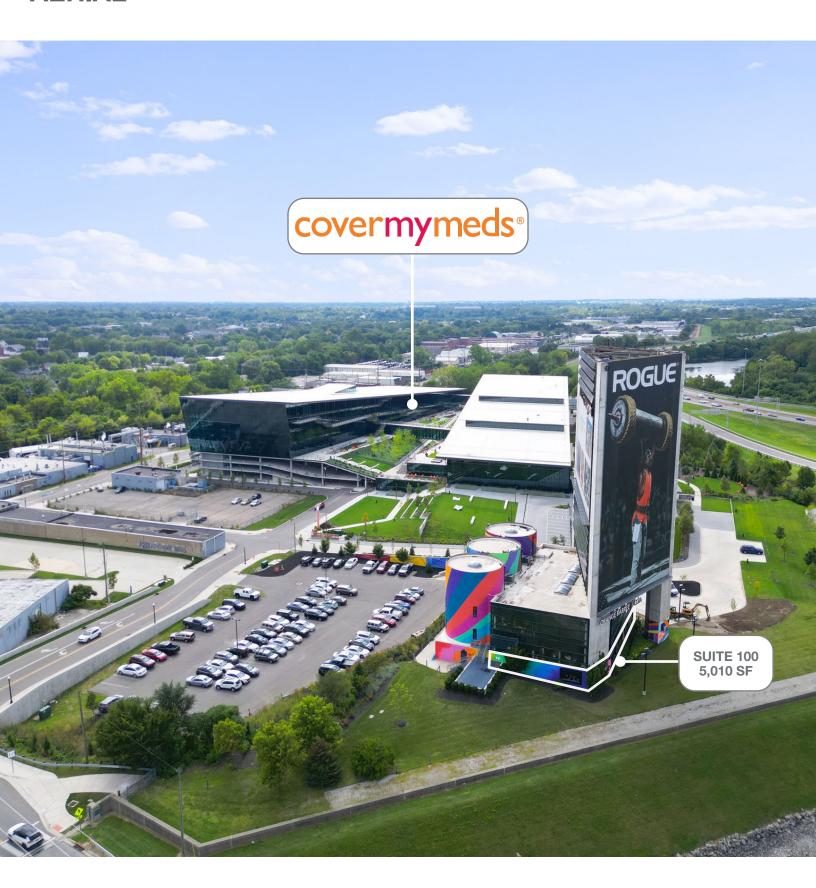

## **AERIAL**

### LANDMARK OFFICE BUILDING IN FRANKLINTON

250 N Hartford Ave is one of the most recognizable and unique and noticeable office buildings in Columbus. Situated immediately west of Downtown in the thriving neighborhood of Franklinton; it is adjacent to the new Covermymeds main campus and minutes from the Arena District, Scioto Peninsula, Grandview and the core of Downtown. This location provides great accessibility to all areas of the city. Employees and visitors enjoy easy access from I-670, SR-315, and US-33. Current availability includes 5,010 SF on the first floor. This well balanced creative-tech office space has six private offices, two conference rooms, and open work space with exposed ceilings, ductwork and concrete floors and walls. Abundant parking is available on site at a ratio of 5:1,000 SF. Employees and guests can also enjoy the outdoors with convenient access to the Lower Scioto Greenway path.

### **PROPERTY SUMMARY**

Address 250 N Hartford Ave, Columbus, OH 43222

Lease Rate \$27.00/SF Gross

Availability

Suite 100 | 5,010 SF
First Floor

Parking Free On-Site Parking 5:1,000 SF