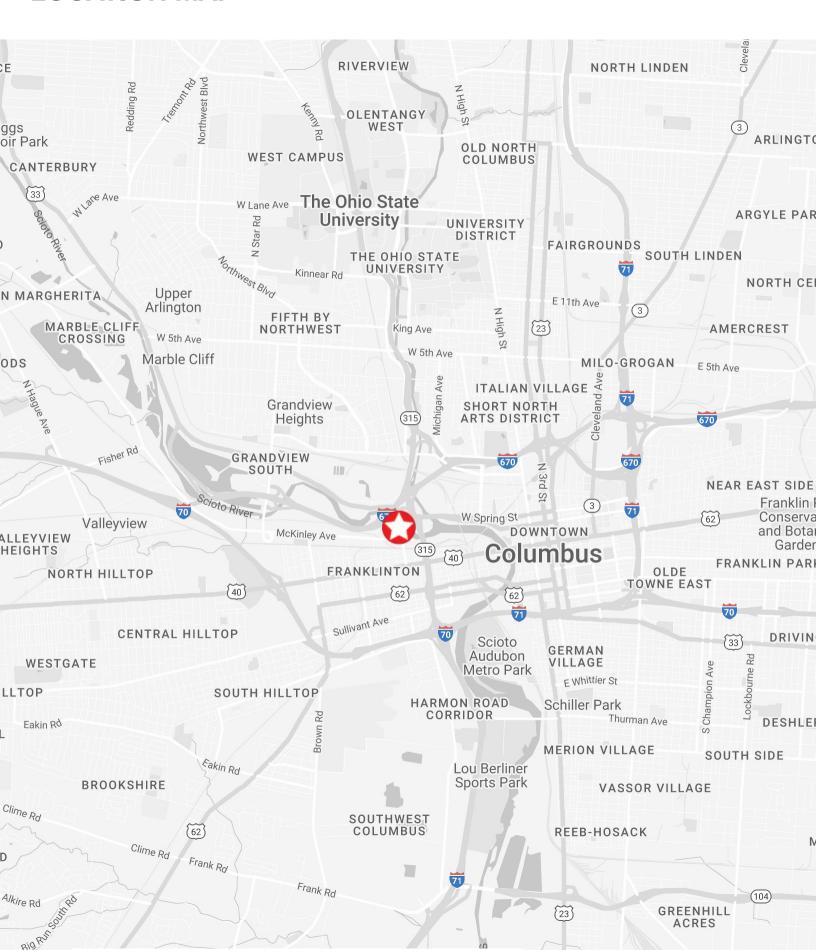

Hartford Ave, Columbus, OH 43222

Lease Rate \$27.00/SF Gross

Availability

Suite 100 | 5,010 SF
First Floor

Parking Free On-Site Parking 5:1,000 SF

#### HIGHLIGHTS

- Landmark Office Building in Franklinton
- Views of Downtown Columbus
- Entire First Floor Available
- Creative-Tech Office Space
- Exposed Ceilings, Ductwork, and Concrete Floors and Walls
- Six Private Offices
- Two Conference Rooms
- Open Work Space for Workstations
- Adjacent to CoverMyMeds Campus
- Minutes from the Arena District, Scioto Peninsula,
   Grandview, and the core of Downtown
- Access to the Lower Scioto Greenway Path



### **FLOOR PLAN**



\*Furniture is owned by existing tenant and will be removed.

# **PROPERTY PHOTOGRAPHS**













# **PROPERTY PHOTOGRAPHS**















### **LOCATION MAP**





## **AERIAL**





## **CONTACT US**

#### Matt Gregory, SIOR, CCIM

Senior Vice President

駎

614.629.5234

614.937.6501

 $\geq \leq$ 

mgregory@ohioequities.com

#### Andy Dutcher, SIOR

**Senior Vice President** 



614.629.5266



614.425.2959



adutcher@ohioequities.com

#### Philip Bird, SIOR

Vice President



614.629.5296



614.557.9967



pbird@ohioequities.com