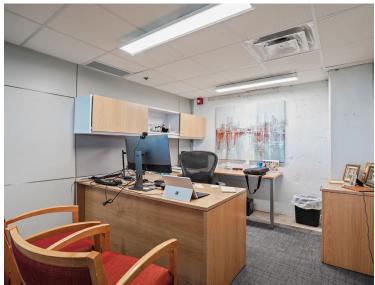

RTY SUMMARY**







Address 250 N Hartford Ave, Columbus, OH 43222

Lease Rate \$27.00/SF Gross

Availability

Suite 100 | 5,010 SF
First Floor

Parking Free On-Site Parking 5:1,000 SF

#### HIGHLIGHTS

- Landmark Office Building in Franklinton
- Views of Downtown Columbus
- Entire First Floor Available
- Creative-Tech Office Space
- Exposed Ceilings, Ductwork, and Concrete Floors and Walls
- Six Private Offices
- Two Conference Rooms
- Open Work Space for Workstations
- Adjacent to CoverMyMeds Campus
- Minutes from the Arena District, Scioto Peninsula,
   Grandview, and the core of Downtown
- Access to the Lower Scioto Greenway Path



### **FLOOR PLAN**



\*Furniture is owned by existing tenant and will be removed.

# **PROPERTY PHOTOGRAPHS**













# **PROPERTY PHOTOGRAPHS**















### **LOCATION MAP**





## **AERIAL**





## **CONTACT US**

#### Matt Gregory, SIOR, CCIM

Senior Vice President

駎

614.629.5234

614.937.6501

 $\geq \leq$ 

mgregory@ohioequities.com

#### Andy Dutcher, SIOR

**Senior Vice President** 



614.629.5266



614.425.2959



adutcher@ohioequities.com

#### Philip Bird, SIOR

Vice President



614.629.5296



614.557.9967



pbird@ohioequities.com