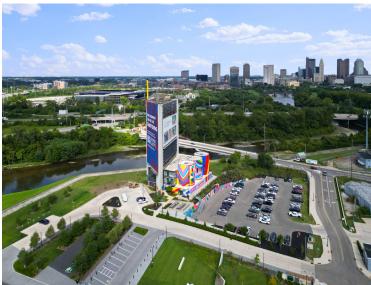

### LANDMARK OFFICE BUILDING IN FRANKLINTON

250 N Hartford Ave is one of the most recognizable and unique and noticeable office buildings in Columbus. Situated immediately west of Downtown in the thriving neighborhood of Franklinton; it is adjacent to the new Covermymeds main campus and minutes from the Arena District, Scioto Peninsula, Grandview and the core of Downtown. This location provides great accessibility to all areas of the city. Employees and visitors enjoy easy access from I-670, SR-315, and US-33. Current availability includes 5,010 SF on the first floor. This well balanced creative-tech office space has six private offices, two conference rooms, and open work space with exposed ceilings, ductwork and concrete floors and walls. Abundant parking is available on site at a ratio of 5:1,000 SF. Employees and guests can also enjoy the outdoors with convenient access to the Lower Scioto Greenway path.

## **AERIAL**