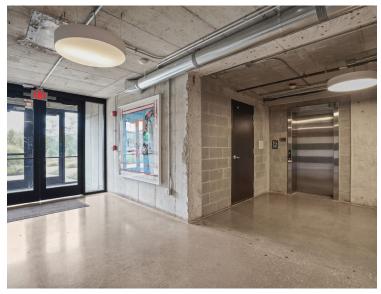

o view property website



### **PROPERTY SUMMARY**







Address 250 N Hartford Ave, Columbus, OH 43222

Lease Rate \$27.00/SF Gross

Availability

Suite 100 | 5,010 SF
First Floor

Parking Free On-Site Parking 5:1,000 SF

#### HIGHLIGHTS

- Landmark Office Building in Franklinton
- Views of Downtown Columbus
- Entire First Floor Available
- Creative-Tech Office Space
- Exposed Ceilings, Ductwork, and Concrete Floors and Walls
- Six Private Offices
- Two Conference Rooms
- Open Work Space for Workstations
- Adjacent to CoverMyMeds Campus
- Minutes from the Arena District, Scioto Peninsula,
   Grandview, and the core of Downtown
- Access to the Lower Scioto Greenway Path



### **FLOOR PLAN**



\*Furniture is owned by existing tenant and will be removed.

# **PROPERTY PHOTOGRAPHS**













# **PROPERTY PHOTOGRAPHS**















### **LOCATION MAP**





## **AERIAL**





## **CONTACT US**

#### Matt Gregory, SIOR, CCIM

Senior Vice President

駎

614.629.5234

614.937.6501

 $\geq \leq$ 

mgregory@ohioequities.com

#### Andy Dutcher, SIOR

**Senior Vice President** 



614.629.5266



614.425.2959



adutcher@ohioequities.com

#### Philip Bird, SIOR

Vice President



614.629.5296



614.557.9967



pbird@ohioequities.com