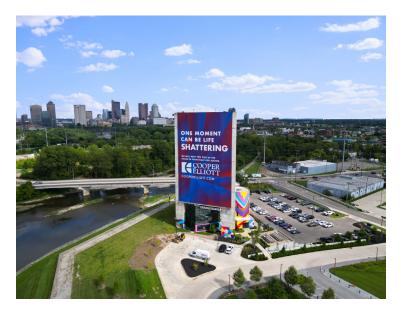

re to view property website



### **PROPERTY SUMMARY**







Address 250 N Hartford Ave, Columbus, OH 43222

Lease Rate \$27.00/SF Gross

Availability

Suite 100 | 5,010 SF
First Floor

Parking Free On-Site Parking 5:1,000 SF

#### HIGHLIGHTS

- Landmark Office Building in Franklinton
- Views of Downtown Columbus
- Entire First Floor Available
- Creative-Tech Office Space
- Exposed Ceilings, Ductwork, and Concrete Floors and Walls
- Six Private Offices
- Two Conference Rooms
- Open Work Space for Workstations
- Adjacent to CoverMyMeds Campus
- Minutes from the Arena District, Scioto Peninsula,
   Grandview, and the core of Downtown
- Access to the Lower Scioto Greenway Path



### **FLOOR PLAN**



\*Furniture is owned by existing tenant and will be removed.

# **PROPERTY PHOTOGRAPHS**













# **PROPERTY PHOTOGRAPHS**















### **LOCATION MAP**





## **AERIAL**





## **CONTACT US**

#### Matt Gregory, SIOR, CCIM

Senior Vice President

駎

614.629.5234

614.937.6501

 $\geq \leq$ 

mgregory@ohioequities.com

#### Andy Dutcher, SIOR

**Senior Vice President** 



614.629.5266



614.425.2959



adutcher@ohioequities.com

#### Philip Bird, SIOR

Vice President



614.629.5296



614.557.9967



pbird@ohioequities.com