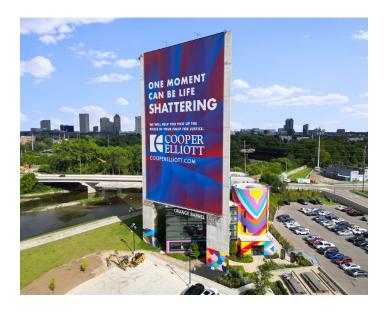

### LANDMARK OFFICE BUILDING IN FRANKLINTON

250 N Hartford Ave is one of the most recognizable and unique and noticeable office buildings in Columbus. Situated immediately west of Downtown in the thriving neighborhood of Franklinton; it is adjacent to the new Covermymeds main campus and minutes from the Arena District, Scioto Peninsula, Grandview and the core of Downtown. This location provides great accessibility to all areas of the city. Employees and visitors enjoy easy access from I-670, SR-315, and US-33. Current availability includes 5,010 SF on the first floor. This well balanced creative-tech office space has six private offices, two conference rooms, and open work space with exposed ceilings, ductwork and concrete floors and walls. Abundant parking is available on site at a ratio of 5:1,000 SF. Employees and guests can also enjoy the outdoors with convenient access to the Lower Scioto Greenway path.

#### HIGHLIGHTS

- Landmark Office Building in Franklinton
- Views of Downtown Columbus
- Entire First Floor Available
- Creative-Tech Office Space
- Exposed Ceilings, Ductwork, and Concrete Floors and Walls
- Six Private Offices
- Two Conference Rooms
- Open Work Space for Workstations
- Adjacent to CoverMyMeds Campus
- Minutes from the Arena District, Scioto Peninsula,
   Grandview, and the core of Downtown
- Access to the Lower Scioto Greenway Path

## **AERIAL**