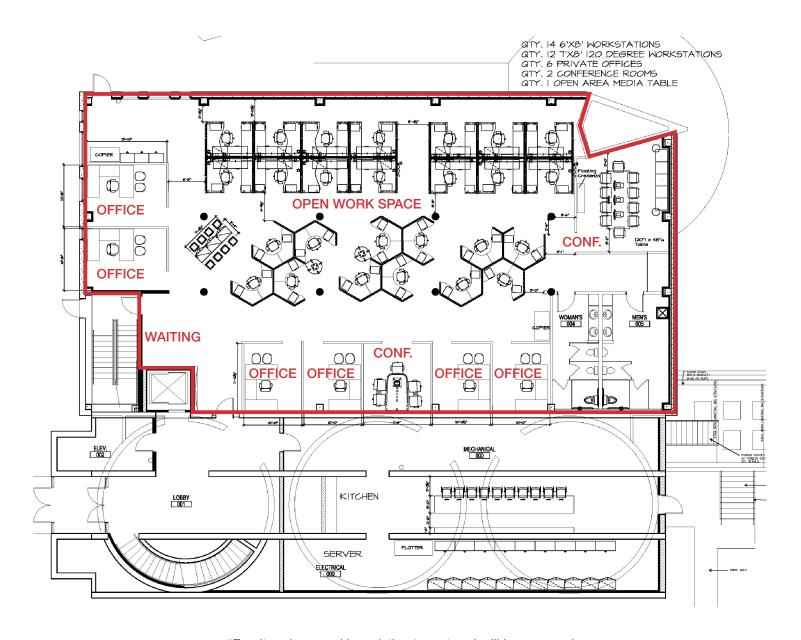

### **FLOOR PLAN**

\*Furniture is owned by existing tenant and will be removed.

#### HIGHLIGHTS

- Landmark Office Building in Franklinton
- Views of Downtown Columbus
- Entire First Floor Available
- Creative-Tech Office Space
- Exposed Ceilings, Ductwork, and Concrete Floors and Walls
- Six Private Offices
- Two Conference Rooms
- Open Work Space for Workstations
- Adjacent to CoverMyMeds Campus
- Minutes from the Arena District, Scioto Peninsula,
   Grandview, and the core of Downtown
- Access to the Lower Scioto Greenway Path