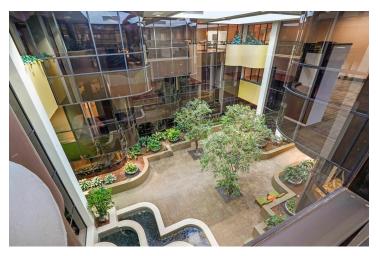

### **Property Photographs**

## Suite 310 Photographs

### **Property Features**

- Located in the Desirable Worthington Sub-Market
- 10,180 SF Office Space for Sublease
- Welcoming Reception/Waiting Area, Private Offices, Conference Room, Training Room, & Open Work Space
- Break Room Overlooks Atrium & Fountains
- · Existing Furniture is Available
- · Elevator Lobby Presence
- · Monument Signage Available
- Parking Ratio of 4.60:1,000 SF
- Easy Access to I-270 & SR-23
- Numerous Amenities Nearby
- Sublease Expires 02/28/2025