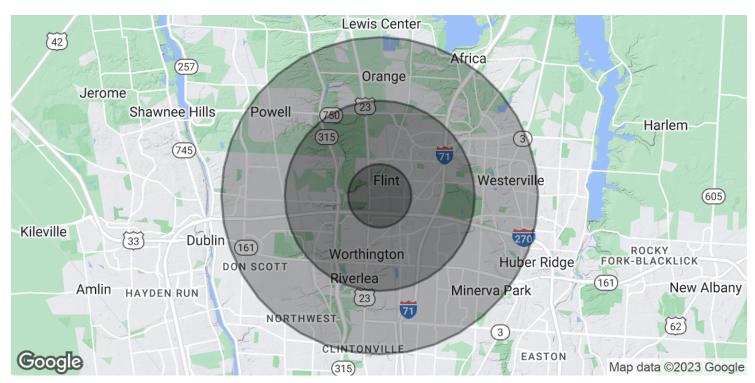

### Demographics Map

| 1 MILE    | 2 MILES                                                           | 5 MILES                                                                                            |
|-----------|-------------------------------------------------------------------|----------------------------------------------------------------------------------------------------|
| 1 MILE    | 3 MILES                                                           | 9 MILES                                                                                            |
| 11,813    | 92,541                                                            | 260,404                                                                                            |
| 31.5      | 36.1                                                              | 36.9                                                                                               |
| 29.9      | 35.3                                                              | 36.2                                                                                               |
| 34.0      | 37.0                                                              | 37.7                                                                                               |
|           |                                                                   |                                                                                                    |
| 1 MILE    | 3 MILES                                                           | 5 MILES                                                                                            |
| 5,381     | 38,017                                                            | 107,899                                                                                            |
| 2.2       | 2.4                                                               | 2.4                                                                                                |
| \$81,431  | \$99,507                                                          | \$92,583                                                                                           |
| \$210,428 | \$221,809                                                         | \$212,658                                                                                          |
|           | 31.5<br>29.9<br>34.0<br><b>1 MILE</b><br>5,381<br>2.2<br>\$81,431 | 11,813 92,541 31.5 36.1 29.9 35.3 34.0 37.0  1 MILE 3 MILES 5,381 38,017 2.2 2.4 \$81,431 \$99,507 |

<sup>\*</sup> Demographic data derived from 2020 ACS - US Census