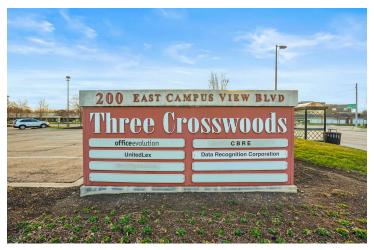

### 200 E Campus View Blvd

200 E Campus View Blvd, Columbus, Ohio 43235

### **Property Features**

- Located in the Desirable Worthington Sub-Market
- 10,180 SF Office Space for Sublease
- Welcoming Reception/Waiting Area, Private Offices, Conference Room, Training Room, & Open Work Space
- Break Room Overlooks Atrium & Fountains
- · Existing Furniture is Available
- · Elevator Lobby Presence
- · Monument Signage Available
- Parking Ratio of 4.60:1,000 SF
- Easy Access to I-270 & SR-23
- Numerous Amenities Nearby
- Sublease Expires 02/28/2025