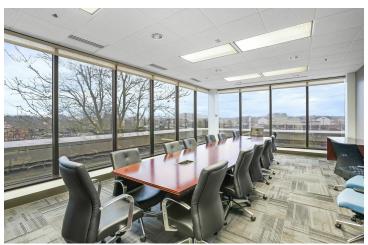

### **Property Photographs**

## Suite 310 Photographs

### **Property Features**

- Located in the Desirable Worthington Sub-Market
- 10,180 SF Office Space for Sublease
- Welcoming Reception/Waiting Area, Private Offices, Conference Room, Training Room, & Open Work Space
- Break Room Overlooks Atrium & Fountains
- · Existing Furniture is Available
- · Elevator Lobby Presence
- · Monument Signage Available
- Parking Ratio of 4.60:1,000 SF
- Easy Access to I-270 & SR-23
- Numerous Amenities Nearby
- Sublease Expires 02/28/2025