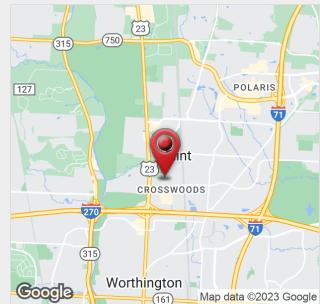

For Sublease

# Office Space



### 200 E Campus View Blvd

200 E Campus View Blvd, Columbus, Ohio 43235

### **Property Features**

- Located in the Desirable Worthington Sub-Market
- 10,180 SF Office Space for Sublease
- Welcoming Reception/Waiting Area, Private Offices, Conference Room, Training Room, & Open Work Space
- Break Room Overlooks Atrium & Fountains
- · Existing Furniture is Available
- · Elevator Lobby Presence
- · Monument Signage Available
- Parking Ratio of 4.60:1,000 SF
- Easy Access to I-270 & SR-23
- Numerous Amenities Nearby
- Sublease Expires 02/28/2025

Lease Rate: \$16.00 SF/Yr (FSG) Www.WorthingtonSublease.Com



For more information:

#### Mitchell Moore

614 629 5257 • mmoore@ohioequities.com

#### Matt Gregory, SIOR, CCIM

614 629 5234 • mgregory@ohioequities.com

NO WARRANTY OR REPRESENTATION, EXPRESS OR IMPLIED, IS MADE AS TO THE ACCURACY OF THE INFORMATION CONTAINED HEREIN, AND THE SAME IS SUBMITTED SUBJECT TO ERRORS, OMISSIONS, CHANGE OF PRICE, RENTAL OR OTHER CONDITIONS, PRIOR SALE, LEASE OR FINANCING, OR WITHDRAWAL WITHOUT NOTICE, AND OF ANY SPECIAL LISTING CONDITIONS IMPOSED BY OUR PRINCIPALS NO WARRANTIES OR REPRESENTATIONS ARE MADE AS TO THE CONDITION OF THE PROPERTY OR ANY HAZARDS CONTAINED THEREIN ARE ANY TO BE IMPLIED.

NAI Ohio Equities 605 S Front Street, Columbus, OH 43215 614 224 2400

ohioequities.com



### **Property Photographs**















## Suite 310 Photographs