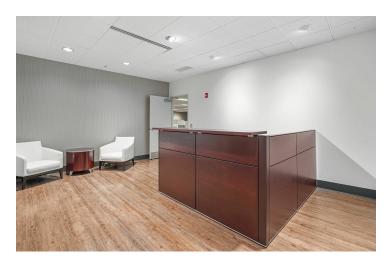

### **Property Photographs**

## Suite 310 Photographs

### **Property Features**

- Located in the Desirable Worthington Sub-Market
- 10,180 SF Office Space for Sublease
- Welcoming Reception/Waiting Area, Private Offices, Conference Room, Training Room, & Open Work Space
- Break Room Overlooks Atrium & Fountains
- · Existing Furniture is Available
- · Elevator Lobby Presence
- · Monument Signage Available
- Parking Ratio of 4.60:1,000 SF
- Easy Access to I-270 & SR-23
- Numerous Amenities Nearby
- Sublease Expires 02/28/2025