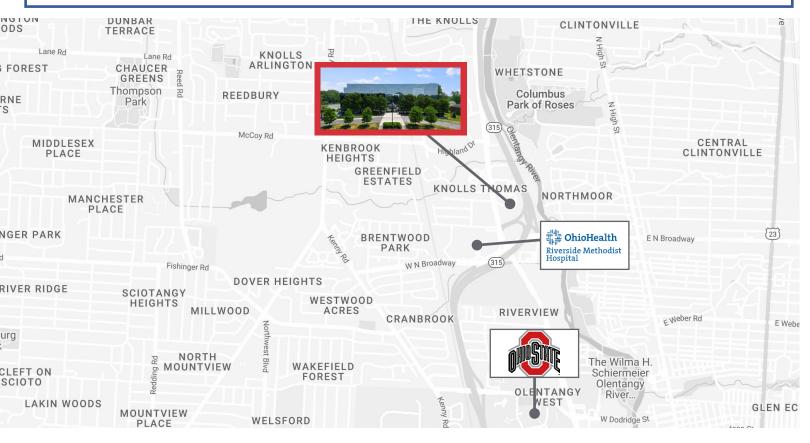

# EASILY ACCESSIBLE, HIGHLY VISIBLE LOCATION

The Property has excellent visibility and access from State Route 315. Located across from the 1,059-bed, OhioHealth Riverside Methodist Hospital along Olentangy River Road. The Property is situated just 5 minutes north of The Ohio State University Main Campus.

## 電点 OhioHealth Riverside Methodist Hospital

www.ohiohealth.com/locations/hospitals/riverside-methodist-hospital

Riverside Methodist is known locally, regionally and nationally for quality healthcare. The 1,059-bed teaching hospital is also OhioHealth's largest hospital. Riverside Methodist is a member of OhioHealth's faith-based, not-for-profit family of leading healthcare providers. It shares the OhioHealth mission "to improve the health of those we serve." Our caring and compassionate teams do this through providing the best patient experience possible. Last year alone, the hospital delivered more than 6,000 babies, admitted more than 46,000 patients and saw 84,313 patients in our emergency department. Riverside Methodist also performed nearly 23,300 surgeries.