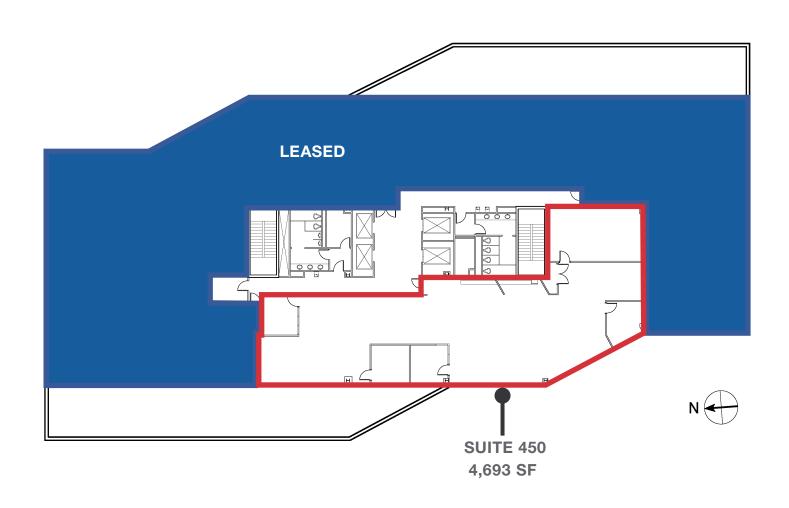

## **AVAILABLE SPACE**

| SUITE | SPACE USE | SQUARE FEET | AVAILABILITY |
|-------|-----------|-------------|--------------|
| 101   | MEDICAL   | 5,824       | 05/01/2024   |
| 102   | MEDICAL   | 4,062       | NOW          |
| 450   | OFFICE    | 4,693       | 10/1/2024    |

## FOURTH FLOOR PLAN

3650 OLENTANGY RIVER RD.

Building Owned By HEALTHCARE REALTY