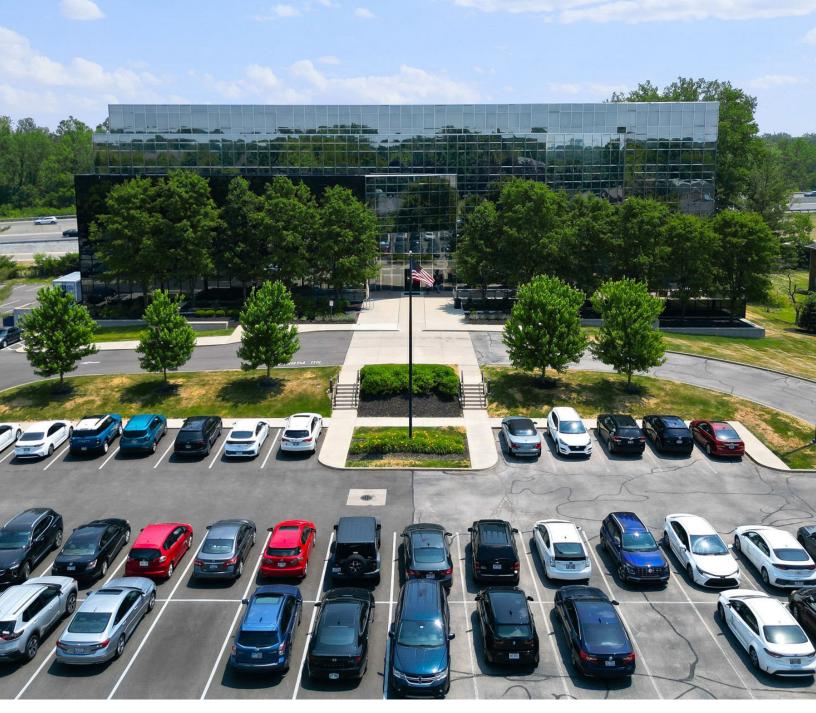

# 3650 Olentangy River Rd.

3650 OLENTANGY RIVER RD. | COLUMBUS, OH 43214

Building Owned By HEALTHCARE REALTY

## 3650 OLENTANGY RIVER RD.

3650 Olentangy River Road is a modern ±77,000 SF four-story Medical/Office building located across from the 1,059-bed, OhioHealth Riverside Methodist Hospital. It features incredible access and visibility to SR-315, signage along SR-315 and Olentangy River Road, and offers unmatched common area finishes and tenant patio, ample on-site parking including underground executive garage spaces, and four passenger elevators.

#### **BUILDING SIZE**

±77,000 SF

#### PARKING:

249 Surface Spaces80 Underground Garage Spaces

#### PROPERTY FEATURES

- ±77,000 SF Class A Medical/Office Building
- Located Across from the 1,059-bed,
   OhioHealth Riverside Methodist Hospital
- Freeway Visibility and Signage Along SR-315 and Olentangy River Road
- 4.2:1,000 SF Parking Ratio, Including 80 Underground Garage Spaces
- Common Area Recently Renovated
- Upgraded Patio Space
- Numerous Amenities Nearby