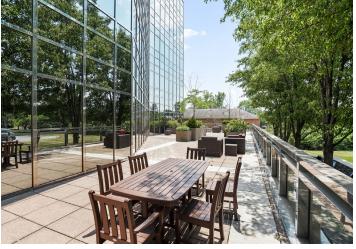

# **ADDITIONAL PHOTOS**

3650 OLENTANGY RIVER RD.

#### PROPERTY FEATURES

- ±77,000 SF Class A Medical/Office Building
- Located Across from the 1,059-bed,
   OhioHealth Riverside Methodist Hospital
- Freeway Visibility and Signage Along SR-315 and Olentangy River Road
- 4.2:1,000 SF Parking Ratio, Including 80 Underground Garage Spaces
- Common Area Recently Renovated
- Upgraded Patio Space
- Numerous Amenities Nearby