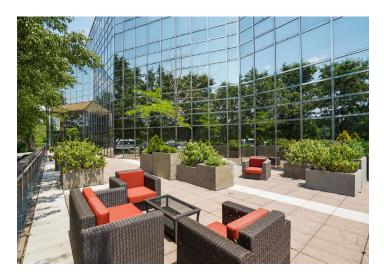

# **ADDITIONAL PHOTOS**

3650 OLENTANGY RIVER RD.

#### PROPERTY FEATURES

- ±77,000 SF Class A Medical/Office Building
- Located Across from the 1,059-bed,
   OhioHealth Riverside Methodist Hospital
- Freeway Visibility and Signage Along SR-315 and Olentangy River Road
- 4.2:1,000 SF Parking Ratio, Including 80 Underground Garage Spaces
- Common Area Recently Renovated
- Upgraded Patio Space
- Numerous Amenities Nearby