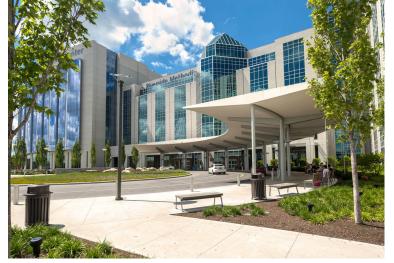

# 3650 Olentangy River Rd.

3650 OLENTANGY RIVER RD. | COLUMBUS, OH 43214

Building Owned By HEALTHCARE REALTY

## 3650 OLENTANGY RIVER RD.

3650 Olentangy River Road is a modern ±77,000 SF four-story Medical/Office building located across from the 1,059-bed, OhioHealth Riverside Methodist Hospital. It features incredible access and visibility to SR-315, signage along SR-315 and Olentangy River Road, and offers unmatched common area finishes and tenant patio, ample on-site parking including underground executive garage spaces, and four passenger elevators.

#### PROPERTY FEATURES

- ±77,000 SF Class A Medical/Office Building
- Located Across from the 1,059-bed,
   OhioHealth Riverside Methodist Hospital
- Freeway Visibility and Signage Along SR-315 and Olentangy River Road
- 4.2:1,000 SF Parking Ratio, Including 80 Underground Garage Spaces
- Common Area Recently Renovated
- Upgraded Patio Space
- Numerous Amenities Nearby