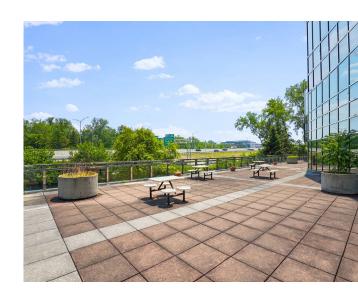

# **ADDITIONAL PHOTOS**

3650 OLENTANGY RIVER RD.

#### PROPERTY FEATURES

- ±77,000 SF Class A Medical/Office Building
- Located Across from the 1,059-bed,
   OhioHealth Riverside Methodist Hospital
- Freeway Visibility and Signage Along SR-315 and Olentangy River Road
- 4.2:1,000 SF Parking Ratio, Including 80 Underground Garage Spaces
- Common Area Recently Renovated
- Upgraded Patio Space
- Numerous Amenities Nearby