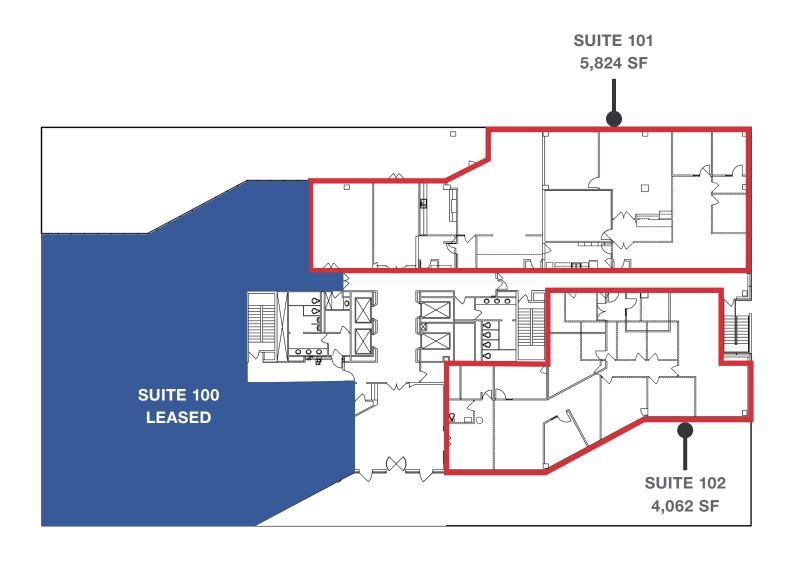

## FIRST FLOOR PLAN

3650 OLENTANGY RIVER RD.

Building Owned By HEALTHCARE REALTY

#### **AVAILABLE SF:**

4,062 SF - 5,824 SF

## **AVAILABLE SPACE**

| SUITE | SPACE USE | SQUARE FEET | AVAILABILITY |
|-------|-----------|-------------|--------------|
| 101   | MEDICAL   | 5,824       | 05/01/2024   |
| 102   | MEDICAL   | 4,062       | NOW          |
| 450   | OFFICE    | 4,693       | 10/1/2024    |