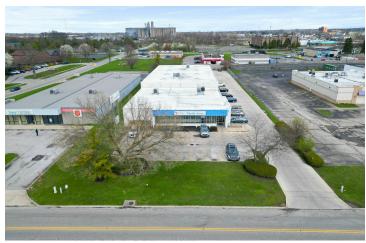

# For Sale 4280 Macsway Ave Property Photographs

#### **Property Features**

- 15,414 SF Freestanding Retail Building
- · Situated on 1.16 Acres
- 40 Parking Spaces
- 6 Exterior Docks
- · Pylon & Building Signage
- · Located in an Opportunity Zone
- Easy Access to I-70 and I-270