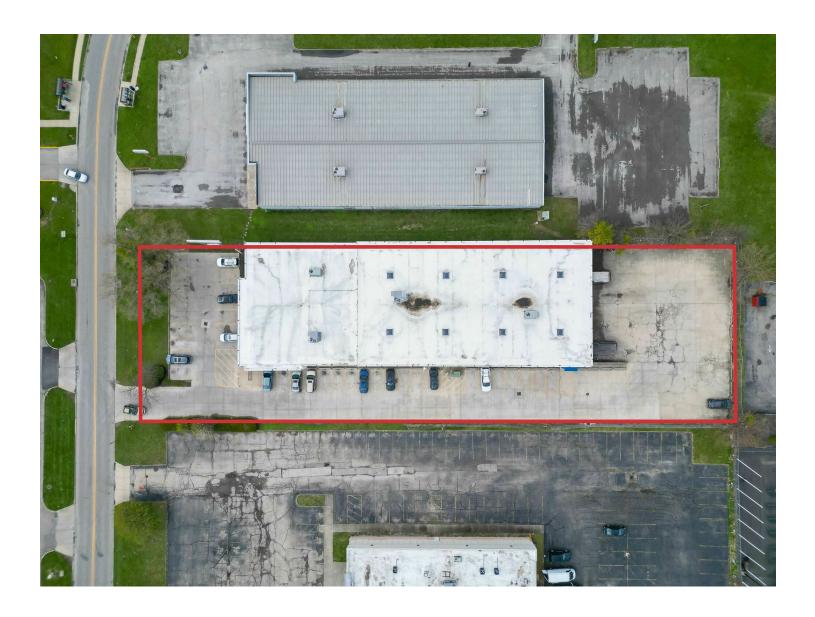

#### For Sale 4280 Macsway Ave Parcel Outline

Red outline is for illustration purposes only.