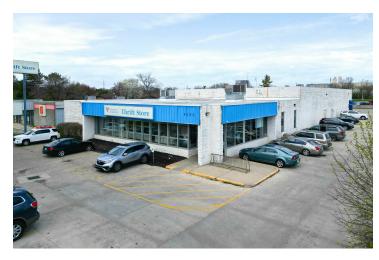

# For Sale 4280 Macsway Ave Property Photographs

#### **Property Features**

- 15,414 SF Freestanding Retail Building
- · Situated on 1.16 Acres
- 40 Parking Spaces
- 6 Exterior Docks
- · Pylon & Building Signage
- · Located in an Opportunity Zone
- Easy Access to I-70 and I-270