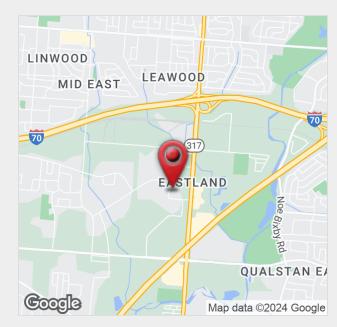

### For Sale 15,414 SF Retail Property



### 4280 Macsway Ave

Columbus, Ohio 43232

#### **Property Features**

- 15,414 SF Freestanding Retail Building
- · Situated on 1.16 Acres
- 40 Parking Spaces
- 6 Exterior Docks
- · Pylon & Building Signage
- · Located in an Opportunity Zone
- Easy Access to I-70 and I-270

Sale Price: \$1,200,000 www.4280Macsway.com



For more information:

Matt Gregory, SIOR, CCIM

614 629 5234 • mgregory@ohioequities.com

Mitchell Moore

614 629 5257 • mmoore@ohioequities.com



NAI Ohio Equities | 605 S Front Street Suite 200, Columbus, OH 43215 | +1 614 224 2400



# For Sale 4280 Macsway Ave Property Photographs















#### For Sale 4280 Macsway Ave Parcel Outline



Red outline is for illustration purposes only.





### For Sale 4280 Macsway Ave Location Map









## For Sale 4280 Macsway Ave Demographics



| POPULATION           | 1 MILE   | 2 MILES  | 5 MILES   |
|----------------------|----------|----------|-----------|
| Total Population     | 10,405   | 53,339   | 235,696   |
| Average Age          | 33.4     | 35.4     | 36.1      |
| Average Age (Male)   | 32.3     | 32.2     | 35.0      |
|