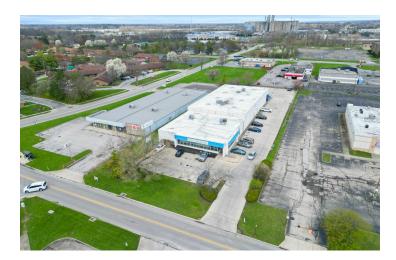

### For Sale 15,414 SF Retail Property



### 4280 Macsway Ave

Columbus, Ohio 43232

#### **Property Features**

- 15,414 SF Freestanding Retail Building
- · Situated on 1.16 Acres
- 40 Parking Spaces
- 6 Exterior Docks
- · Pylon & Building Signage
- · Located in an Opportunity Zone
- Easy Access to I-70 and I-270

Sale Price: \$1,200,000 www.4280Macsway.com



For more information:

Matt Gregory, SIOR, CCIM

614 629 5234 • mgregory@ohioequities.com

Mitchell Moore

614 629 5257 • mmoore@ohioequities.com



NAI Ohio Equities | 605 S Front Street Suite 200, Columbus, OH 43215 | +1 614 224 2400



# For Sale 4280 Macsway Ave Property Photographs















#### For Sale 4280 Macsway Ave Parcel Outline



Red outline is for illustration purposes only.





### For Sale 4280 Macsway Ave Location Map









## For Sale 4280 Macsway Ave Demographics



| POPULATION           | 1 MILE   | 2 MILES  | 5 MILES   |
|----------------------|----------|----------|-----------|
| Total Population     | 10,405   | 53,339   | 235,696   |
| Average Age          | 33.4     | 35.4     | 36.1      |
| Average Age (Male)   | 32.3     | 32.2     | 35.0      |
| Average Age (Female) | 33.8     | 36.4     | 36.9      |
| HOUSEHOLDS & INCOME  | 1 MILE   | 2 MILES  | 5 MILES   |
| Total Households     | 4,567    | 22,437   | 104,794   |
| # of Persons per HH  | 2.3      | 2.4      | 2.2       |
| Average HH Income    | \$37,278 | \$48,646 | \$59,416