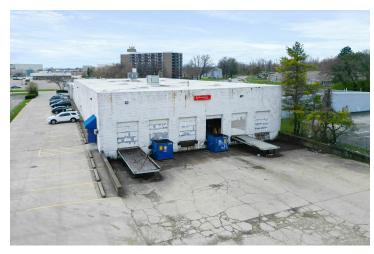

# For Sale 4280 Macsway Ave Property Photographs

#### **Property Features**

- 15,414 SF Freestanding Retail Building
- · Situated on 1.16 Acres
- 40 Parking Spaces
- 6 Exterior Docks
- · Pylon & Building Signage
- · Located in an Opportunity Zone
- Easy Access to I-70 and I-270