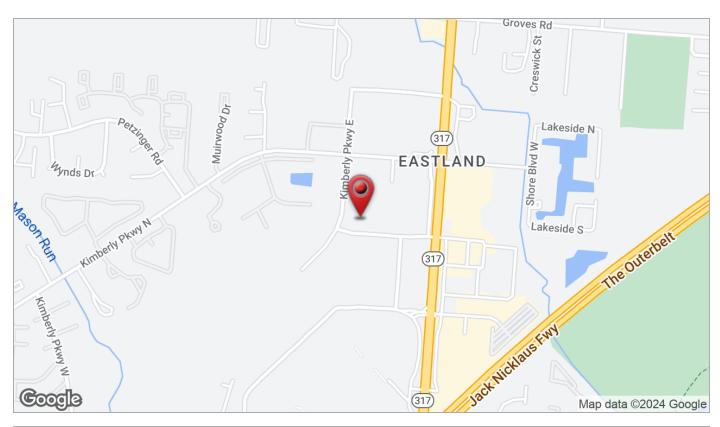

15,414 SF Retail Property



### 4280 Macsway Ave

Columbus, Ohio 43232

#### **Property Features**

- 15,414 SF Freestanding Retail Building
- · Situated on 1.16 Acres
- 40 Parking Spaces
- 6 Exterior Docks
- · Pylon & Building Signage
- · Located in an Opportunity Zone
- Easy Access to I-70 and I-270

Sale Price: \$1,200,000 www.4280Macsway.com



For more information:

Matt Gregory, SIOR, CCIM

614 629 5234 • mgregory@ohioequities.com

Mitchell Moore

614 629 5257 • mmoore@ohioequities.com



NAI Ohio Equities | 605 S Front Street Suite 200, Columbus, OH 43215 | +1 614 224 2400



# For Sale 4280 Macsway Ave Property Photographs















#### For Sale 4280 Macsway Ave Parcel Outline



Red outline is for illustration purposes only.





### For Sale 4280 Macsway Ave Location Map









## For Sale 4280 Macsway Ave Demographics



| POPULATION           | 1 MILE   | 2 MILES  | 5 MILES   |
|----------------------|----------|----------|-----------|
| Total Population     | 10,405   | 53,339   | 235,696   |
| Average Age          | 33.4     | 35.4     | 36.1      |
| Average Age (Male)   | 32.3     | 32.2     | 35.0      |
| Average Age (Female) | 33.8     | 36.4     | 36.9      |
| HOUSEHOLDS & INCOME  | 1 MILE   | 2 MILES  | 5 MILES   |
| Total Households     | 4,567    | 22,437   | 104,794   |
| # of Persons per HH  | 2.3      | 2.4      | 2.2       |
| Average HH Income    | \$37,278 | \$48,646 | \$59,416  |
| Average House Value  | \$31,880 | \$76,210 | \$124,596 |

<sup>\*</sup> Demographic data derived from 2020 ACS - US Census