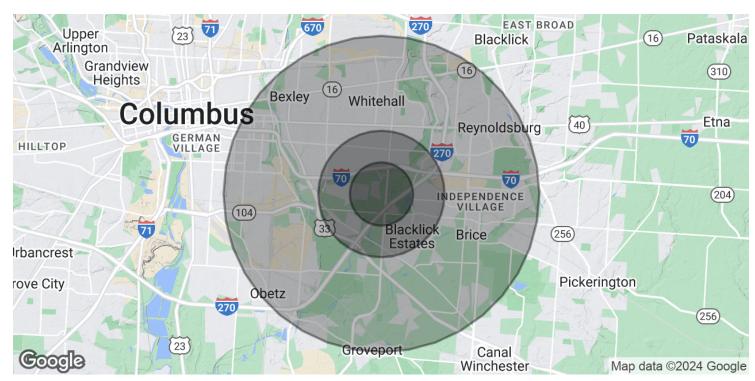

## For Sale 4280 Macsway Ave Demographics

| POPULATION           | 1 MILE   | 2 MILES  | 5 MILES   |
|----------------------|----------|----------|-----------|
| Total Population     | 10,405   | 53,339   | 235,696   |
| Average Age          | 33.4     | 35.4     | 36.1      |
| Average Age (Male)   | 32.3     | 32.2     | 35.0      |
| Average Age (Female) | 33.8     | 36.4     | 36.9      |
| HOUSEHOLDS & INCOME  | 1 MILE   | 2 MILES  | 5 MILES   |
| Total Households     | 4,567    | 22,437   | 104,794   |
| # of Persons per HH  | 2.3      | 2.4      | 2.2       |
| Average HH Income    | \$37,278 | \$48,646 | \$59,416  |
| Average House Value  | \$31,880 | \$76,210 | \$124,596 |