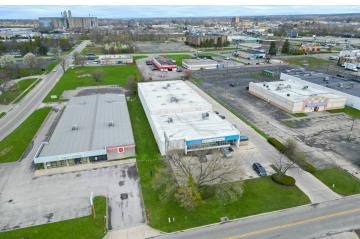

### For Sale 15,414 SF Retail Property



### 4280 Macsway Ave

Columbus, Ohio 43232

#### **Property Features**

- 15,414 SF Freestanding Retail Building
- · Situated on 1.16 Acres
- 40 Parking Spaces
- 6 Exterior Docks
- · Pylon & Building Signage
- · Located in an Opportunity Zone
- Easy Access to I-70 and I-270

Sale Price: \$1,200,000 www.4280Macsway.com



For more information:

Matt Gregory, SIOR, CCIM

614 629 5234 • mgregory@ohioequities.com

Mitchell Moore

614 629 5257 • mmoore@ohioequities.com



NAI Ohio Equities | 605 S Front Street Suite 200, Columbus, OH 43215 | +1 614 224 2400



# For Sale 4280 Macsway Ave Property Photographs















#### For Sale 4280 Macsway Ave Parcel Outline



Red outline is for illustration purposes only.





### For Sale 4280 Macsway Ave Location Map









## For Sale 4280 Macsway Ave Demographics



| POPULATION           | 1 MILE   | 2 MILES  | 5 MILES   |
|----------------------|----------|----------|-----------|
| Total Population     | 10,405   | 53,339   | 235,696   |
| Average Age          | 33.4     | 35.4     | 36.1      |
| Average Age (Male)   | 32.3     | 32.2     | 35.0      |
| Average Age (Female) | 33.8     | 36.4     | 36.9      |
| HOUSEHOLDS & INCOME  | 1 MILE   | 2 MILES  | 5 MILES   |
| Total Households     | 4,567    | 22,437   | 104,794   |
| # of Persons per HH  | 2.3      | 2.4      | 2.2       |
| Average HH Income    | \$37,278 | \$48,646 | \$59,416  |