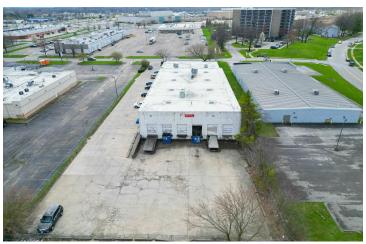

# For Sale 4280 Macsway Ave Property Photographs

#### **Property Features**

- 15,414 SF Freestanding Retail Building
- · Situated on 1.16 Acres
- 40 Parking Spaces
- 6 Exterior Docks
- · Pylon & Building Signage
- · Located in an Opportunity Zone
- Easy Access to I-70 and I-270