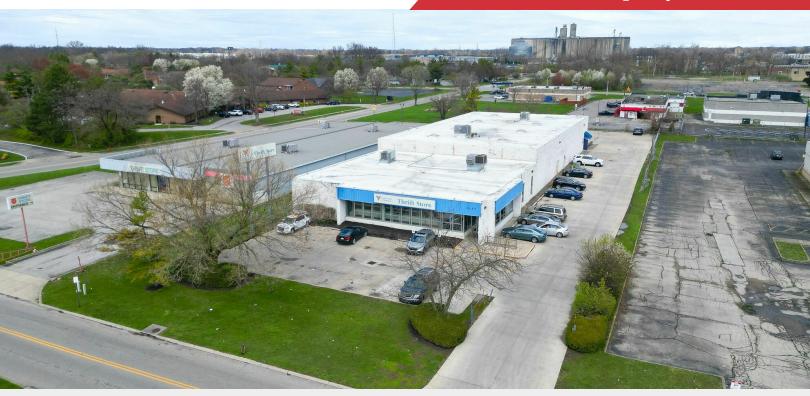

### For Sale 15,414 SF Retail Property

### 4280 Macsway Ave

Columbus, Ohio 43232

#### **Property Features**

- 15,414 SF Freestanding Retail Building
- · Situated on 1.16 Acres
- 40 Parking Spaces
- 6 Exterior Docks
- · Pylon & Building Signage
- · Located in an Opportunity Zone
- Easy Access to I-70 and I-270