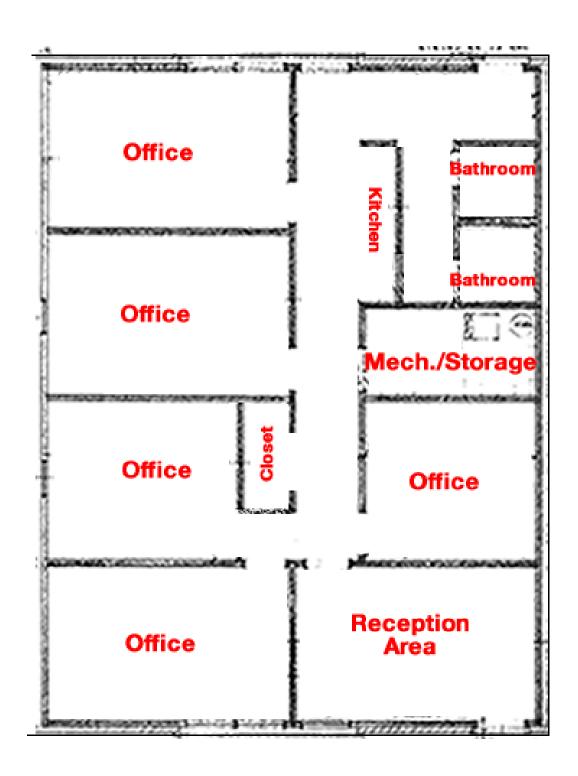

+1 614 224 2400 ohioequities.com

**Lease Rate:** \$18.50 SF/YR (MG) **Square Footage:** 1,200 - 2,400 SF

Lease Type: MG Lease Term: Negotiable

| Space         | Floor  | Type   | Lease Rate    | Lease Type     | Size (Sf) | Availability |
|---------------|--------|--------|---------------|----------------|-----------|--------------|
| Suite 139     | Second | Office | \$18.50 SF/Yr | Modified Gross | 1,200     | VACANT       |
| Suite 143     | Second | Office | \$18.50 SF/Yr | Modified Gross | 1,200     | July 1, 2024 |
| Suite 145     | First  | Office | \$18.50 SF/Yr | Modified Gross | 1,200     | VACANT       |
| Suite 139+143 | Second | Office | \$18.50 SF/Yr | Modified Gross | 1,200     | July 1, 2024 |



**Chad Boggs** 



## For Lease 137-151 W Schrock Rd Suite 143 Floor Plan





## For Lease 137-151 W Schrock Rd Suite 145 Floor Plan







# For Lease 137-151 W Schrock Rd Property Photographs















# For Lease 137-151 W Schrock Rd Nearby Amenities







# For Lease 137-151 W Schrock Rd Location Maps









# For Lease 137-151 W Schrock Rd Demographics



| POPULATION                           | 1 MILE              | 3 MILES               | 5 MILES               |
|--------------------------------------|---------------------|-----------------------|-----------------------|
| Total Population                     | 9,821               | 98,070                | 224,092               |
| Average Age                          | 34.5                | 35.7                  | 35.1                  |
| Average Age (Male)                   | 33.8