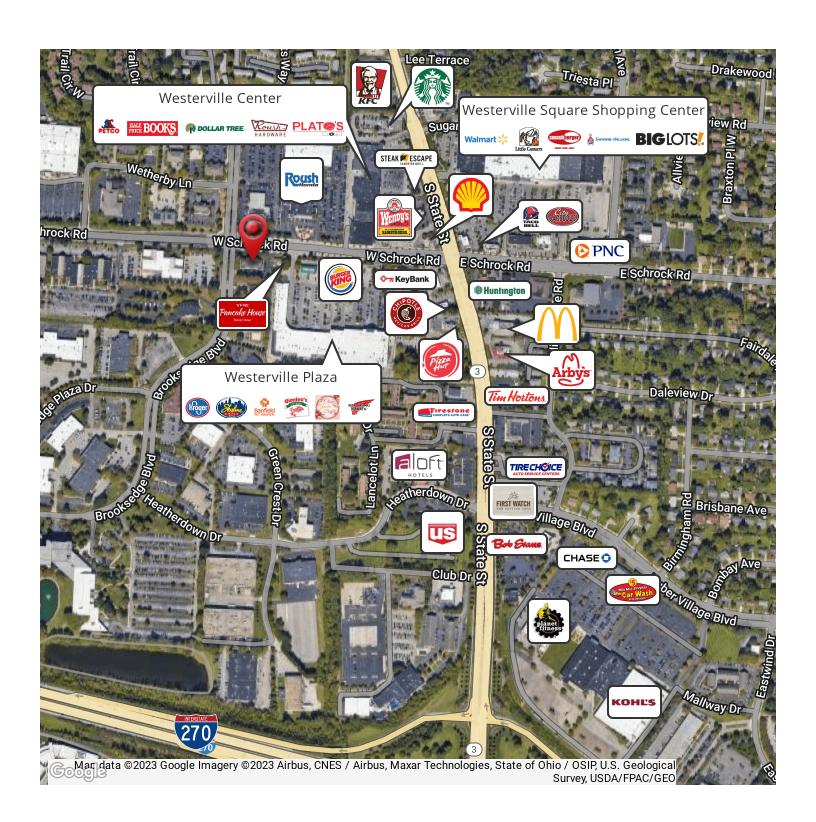

e Rate    | Lease Type     | Size (Sf) | Availability |
|---------------|--------|--------|---------------|----------------|-----------|--------------|
| Suite 139     | Second | Office | \$18.50 SF/Yr | Modified Gross | 1,200     | VACANT       |
| Suite 143     | Second | Office | \$18.50 SF/Yr | Modified Gross | 1,200     | July 1, 2024 |
| Suite 145     | First  | Office | \$18.50 SF/Yr | Modified Gross | 1,200     | VACANT       |
| Suite 139+143 | Second | Office | \$18.50 SF/Yr | Modified Gross | 1,200     | July 1, 2024 |



**Chad Boggs** 



## For Lease 137-151 W Schrock Rd Suite 143 Floor Plan





## For Lease 137-151 W Schrock Rd Suite 145 Floor Plan







# For Lease 137-151 W Schrock Rd Property Photographs















# For Lease 137-151 W Schrock Rd Nearby Amenities







# For Lease 137-151 W Schrock Rd Location Maps









# For Lease 137-151 W Schrock Rd Demographics



| POPULATION                           | 1 MILE              | 3 MILES               | 5 MILES               |
|--------------------------------------|---------------------|-----------------------|-----------------------|
| Total Population                     | 9,821               | 98,070                | 224,092               |
| Average Age                          | 34.5                | 35.7                  | 35.1                  |
| Average Age (Male)                   | 33.8                | 34.7                  | 34.3                  |
| Average Age (Female)                 | 35.7                | 36.8                  | 36.0                  |
|