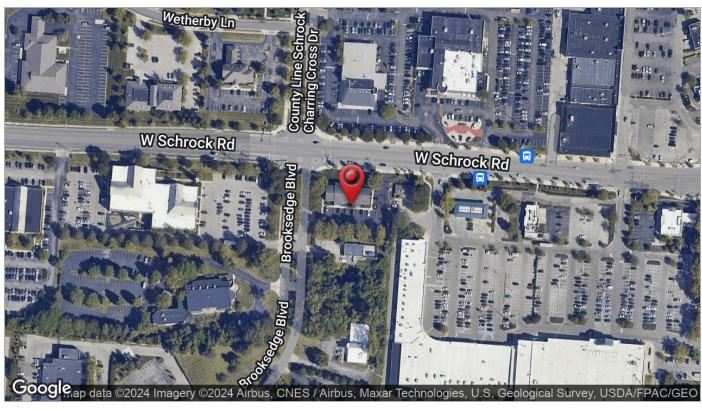

|
|---------------|--------|--------|---------------|----------------|-----------|--------------|
| Suite 139     | Second | Office | \$18.50 SF/Yr | Modified Gross | 1,200     | VACANT       |
| Suite 143     | Second | Office | \$18.50 SF/Yr | Modified Gross | 1,200     | July 1, 2024 |
| Suite 145     | First  | Office | \$18.50 SF/Yr | Modified Gross | 1,200     | VACANT       |
| Suite 139+143 | Second | Office | \$18.50 SF/Yr | Modified Gross | 1,200     | July 1, 2024 |



**Chad Boggs** 



## For Lease 137-151 W Schrock Rd Suite 143 Floor Plan





## For Lease 137-151 W Schrock Rd Suite 145 Floor Plan







# For Lease 137-151 W Schrock Rd Property Photographs















# For Lease 137-151 W Schrock Rd Nearby Amenities







# For Lease 137-151 W Schrock Rd Location Maps









# For Lease 137-151 W Schrock Rd Demographics



| POPULATION                           | 1 MILE              | 3 MILES               | 5 MILES               |
|--------------------------------------|---------------------|-----------------------|-----------------------|
| Total Population                     | 9,821               | 98,070                | 224,092               |
| Average Age                          | 34.5                | 35.7                  | 35.1                  |
| Average Age (Male)                   | 33.8                | 34.7                  | 34.3                  |
| Average Age (Female)                 | 35.7                | 36.8                  | 36.0                  |
|                                      |                     |