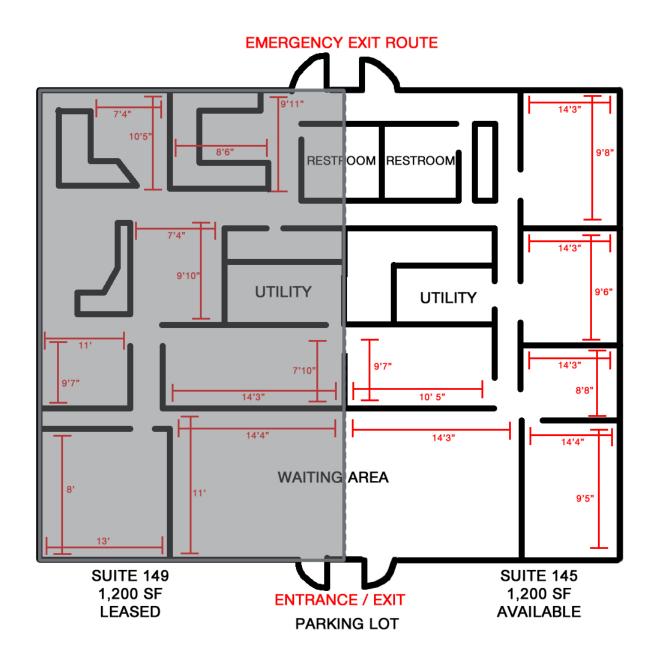

/YR (MG) **Square Footage:** 1,200 - 2,400 SF

Lease Type: MG Lease Term: Negotiable

| Space         | Floor  | Type   | Lease Rate    | Lease Type     | Size (Sf) | Availability |
|---------------|--------|--------|---------------|----------------|-----------|--------------|
| Suite 139     | Second | Office | \$18.50 SF/Yr | Modified Gross | 1,200     | VACANT       |
| Suite 143     | Second | Office | \$18.50 SF/Yr | Modified Gross | 1,200     | July 1, 2024 |
| Suite 145     | First  | Office | \$18.50 SF/Yr | Modified Gross | 1,200     | VACANT       |
| Suite 139+143 | Second | Office | \$18.50 SF/Yr | Modified Gross | 1,200     | July 1, 2024 |



**Chad Boggs** 



## For Lease 137-151 W Schrock Rd Suite 143 Floor Plan





## For Lease 137-151 W Schrock Rd Suite 145 Floor Plan







# For Lease 137-151 W Schrock Rd Property Photographs















# For Lease 137-151 W Schrock Rd Nearby Amenities







# For Lease 137-151 W Schrock Rd Location Maps









# For Lease 137-151 W Schrock Rd Demographics



| POPULATION                           | 1 MILE              | 3 MILES               | 5 MILES               |
|--------------------------------------|---------------------|-----------------------|-----------------------|
| Total Population                     | 9,821               | 98,070                | 224,092               |
| Average Age                          | 34.5                | 35.7                  | 35.1                  |
| Average Age (Male)                   | 33.8                | 34.7                  | 34.3                  |
| Averag