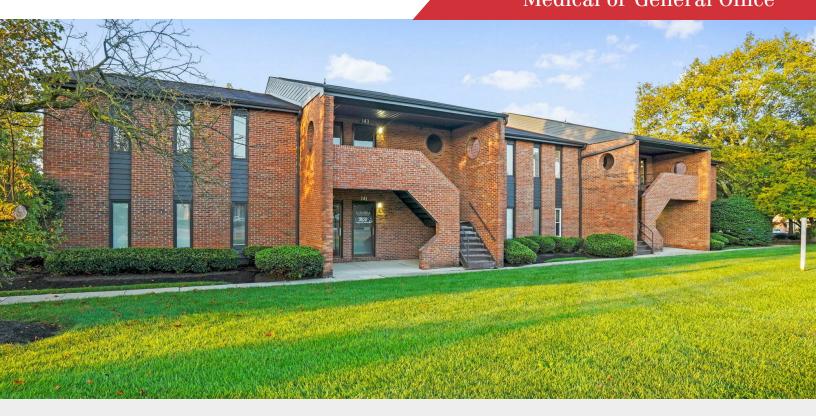

## For Lease 1,200 SF - 2,400 SF Medical or General Office

### Schrock Professional Center

137-151 W Schrock Rd, Westerville, Ohio 43081

#### **Property Features**

- 9,600 SF Two-Story, Office Building
- Three Suites Available
- · 1,200 SF 2,400 SF
- · Medical or General Office
- · One Mile to St. Ann's Hospital
- · Direct Entrances off Parking Lot
- 40 On-Site Parking Spaces (4.27/1,000 SF Ratio)
- Numerous Amenities Nearby
- · Tenants Pay Electric and Janitorial
- Monument Signage Available