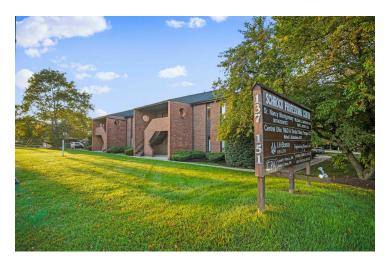

### Schrock Professional Center

137-151 W Schrock Rd, Westerville, Ohio 43081

#### **Property Features**

- 9,600 SF Two-Story, Office Building
- Three Suites Available
- · 1,200 SF 2,400 SF
- · Medical or General Office
- · One Mile to St. Ann's Hospital
- · Direct Entrances off Parking Lot
- 40 On-Site Parking Spaces (4.27/1,000 SF Ratio)
- Numerous Amenities Nearby
- · Tenants Pay Electric and Janitorial
- Monument Signage Available