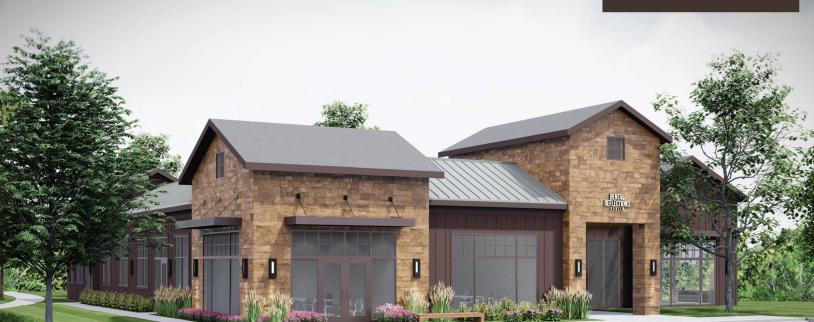

New Construction Medical/Office For Lease ±1,300 SF

FACING SOUTHWEST

# The Corners

4889 Rings Road, Dublin, Ohio 43017

### **Property Features**

- Proposed Class "A" Medical/Office Building
- Located within The Corners 70,000 SF Mixed-Use Development including Restaurants, Service-Oriented Retail, Boutique Office, & Public Park Space
- Ideal for Medical or General Office Uses
- Join Dental Reflections as a Tenant.
- ±1,300 SF Available
- Premium Building Finishes
- 5.0/1,000 SF Parking Ratio
- Highly Visible Location
- · Minutes from I-270, SR-161 & the Tuttle Mall
- Expected Delivery of 1Q2024