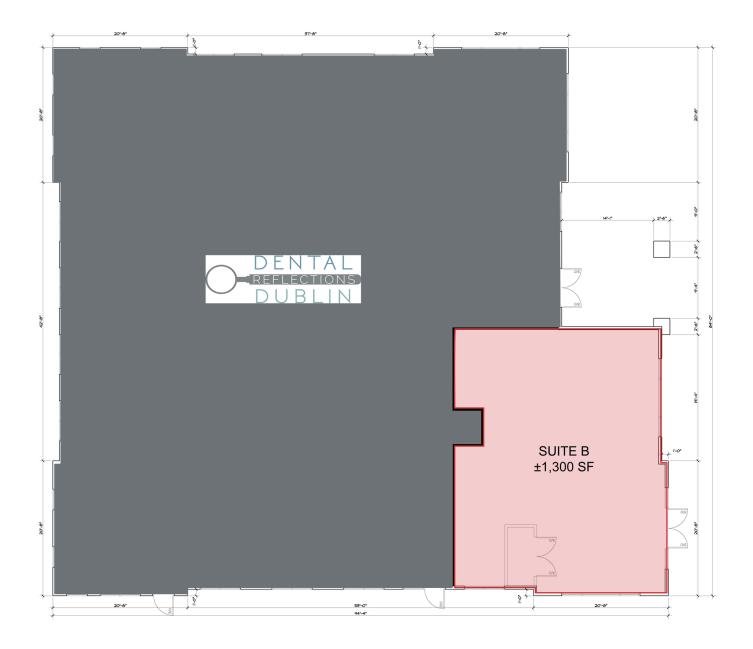

New Construction Medical/Office For Lease ±1,300 SF

FACING SOUTHWEST

### **Property Features**

- Proposed Class "A" Medical/Office Building
- Located within The Corners 70,000 SF Mixed-Use Development including Restaurants, Service-Oriented Retail, Boutique Office, & Public Park Space
- Ideal for Medical or General Office Uses
- Join Dental Reflections as a Tenant.
- ±1,300 SF Available
- Premium Building Finishes
- 5.0/1,000 SF Parking Ratio
- Highly Visible Location
- · Minutes from I-270, SR-161 & the Tuttle Mall
- Expected Delivery of 1Q2024