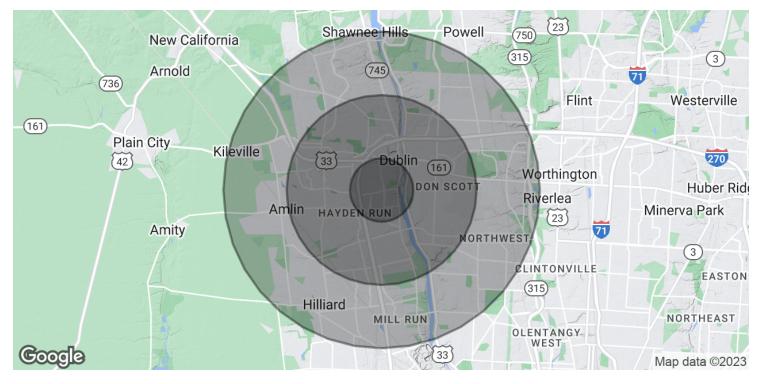

## Demographics

| POPULATION           | 1 MILE    | 3 MILES   | <b>5 MILES</b> |
|----------------------|-----------|-----------|----------------|
| Total Population     | 6,817     | 82,222    | 207,063        |
| Average Age          | 39.6      | 37.1      | 38.0           |
| Average Age (Male)   | 37.5      | 35.6      | 36.9           |
| Average Age (Female) | 39.8      | 37.8      | 38.9           |
|                      |           |           |                |
| HOUSEHOLDS & INCOME  | 1 MILE    | 3 MILES   | <b>5 MILES</b> |
| Total Households     | 2,986     | 37,125    | 88,439         |
| # of Persons per HH  | 2.3       | 2.2       | 2.3            |
| Average HH Income    | \$107,390 | \$103,550 | \$112,300      |
| Average House Value  | \$280,025 | \$257,108 | \$268,713      |
|                      |           |           |                |

\* Demographic data derived from 2020 ACS - US Census

Philip Bird, SIOR 614 629 5296 pbird@ohioequities.com