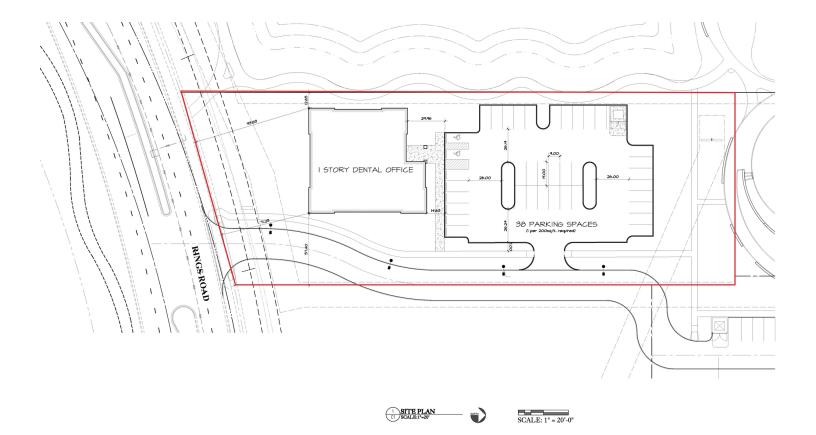

### **Property Features**

- Proposed Class "A" Medical/Office Building
- Located within The Corners 70,000 SF Mixed-Use Development including Restaurants, Service-Oriented Retail, Boutique Office, & Public Park Space
- Ideal for Medical or General Office Uses
- Join Dental Reflections as a Tenant.
- ±1,300 SF Available
- Premium Building Finishes
- 5.0/1,000 SF Parking Ratio
- Highly Visible Location
- · Minutes from I-270, SR-161 & the Tuttle Mall
- Expected Delivery of 1Q2024

## Renderings

Philip Bird, SIOR 614 629 5296 pbird@ohioequities.com

Philip Bird, SIOR 614 629 5296 pbird@ohioequities.com

**Location Maps** 

Philip Bird, SIOR 614 629 5296 pbird@ohioequities.com