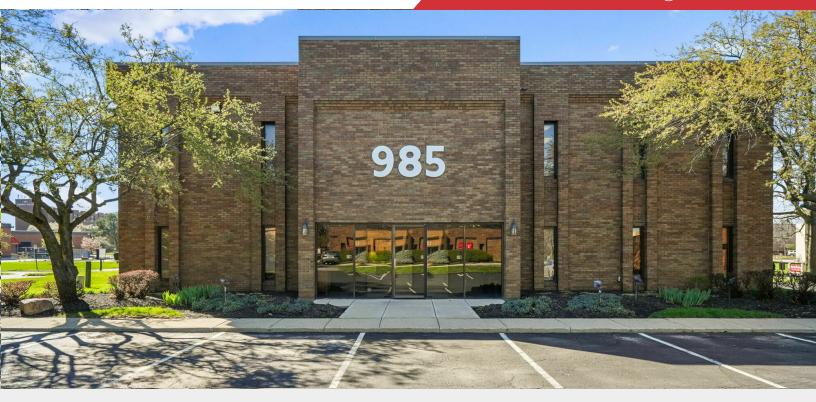

# **N**Ohio Equities

**For Sale** 5,550 SF Office Building

## 985 Schrock Road

Columbus, Ohio 43229

#### **Property Features**

- 5,550 SF Two-Story Office Building
- · Perfect for an Owner/User
- Mix of Private Offices and Conference Rooms
- Opportunity for Building Signage
- Key Card Access and New Security Lighting
- Partial Building Mechanical Updates
- 16 On-Site Parking Spaces
- Situated on 0.49 Acres
- Easy Access to I-71, I-270, and 161
- Legal Address is 985 Checkrein Rd
- Parcel ID: 610-182561-00