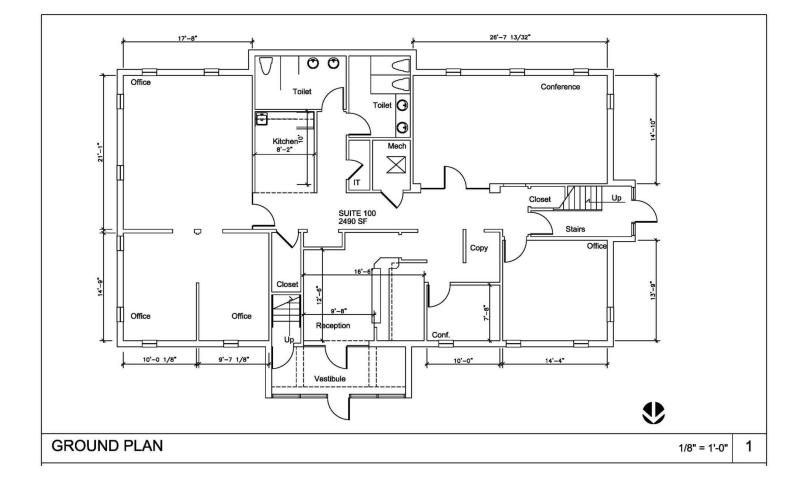

**For Sale** 985 Schrock Road Ground Floor Plan

N/IOhio Equities

NAI Ohio Equities | 605 S Front Street Suite 200, Columbus, OH 43215 | +1 614 224 2400 ohioequities.com

**For Sale** 985 Schrock Road Second Floor Plan