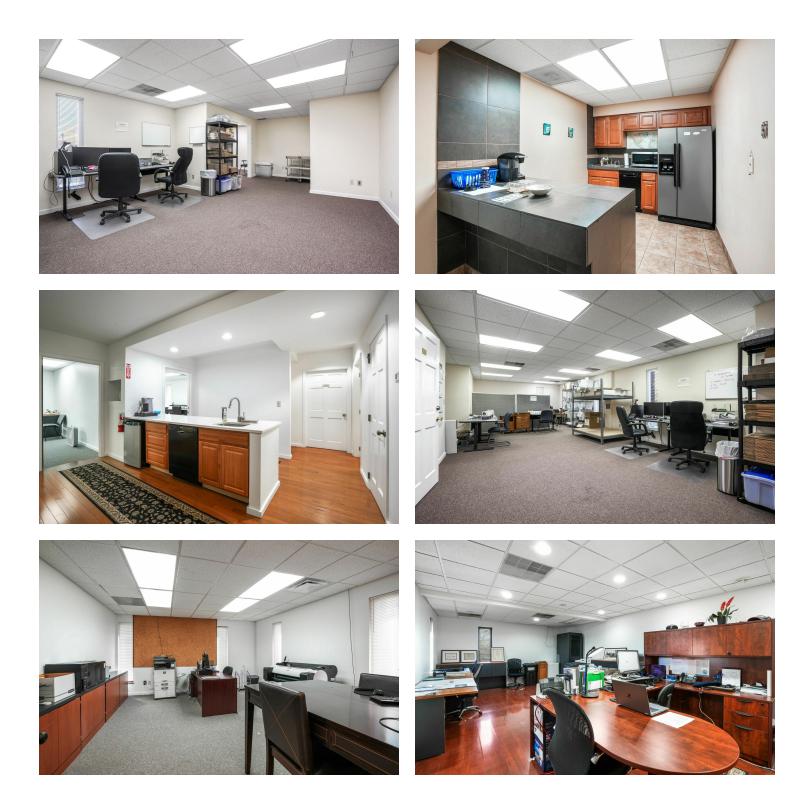

# **N**Ohio Equities

**For Sale** 985 Schrock Road Professional Photographs

N/IOhio Equities

NAI Ohio Equities | 605 S Front Street Suite 200, Columbus, OH 43215 | +1 614 224 2400 ohioequities.com

**For Sale** 985 Schrock Road Professional Photographs

N/IOhio Equities

NAI Ohio Equities | 605 S Front Street Suite 200, Columbus, OH 43215 | +1 614 224 2400 ohioequities.com

**For Sale** 985 Schrock Road Professional Photographs

N/IOhio Equities

NAI Ohio Equities | 605 S Front Street Suite 200, Columbus, OH 43215 | +1 614 224 2400 ohioequities.com