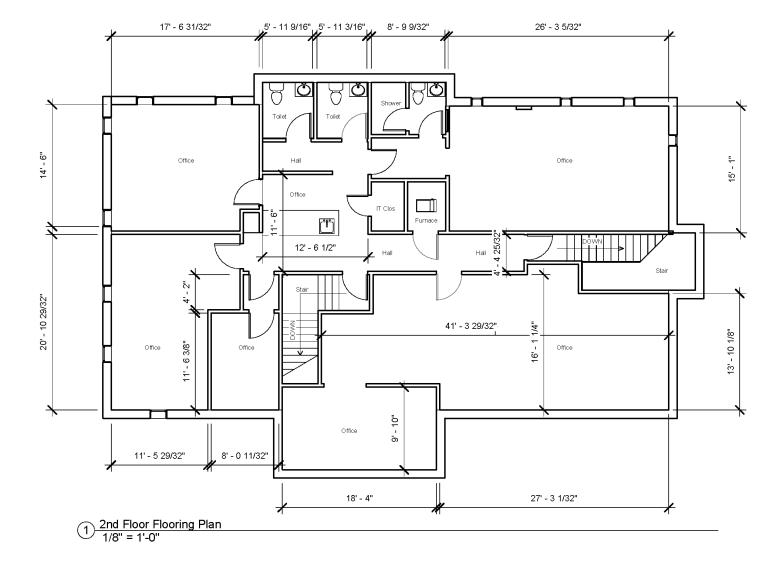

**For Sale** 985 Schrock Road Ground Floor Plan

N/IOhio Equities

NAI Ohio Equities | 605 S Front Street Suite 200, Columbus, OH 43215 | +1 614 224 2400 ohioequities.com

**For Sale** 985 Schrock Road Second Floor Plan