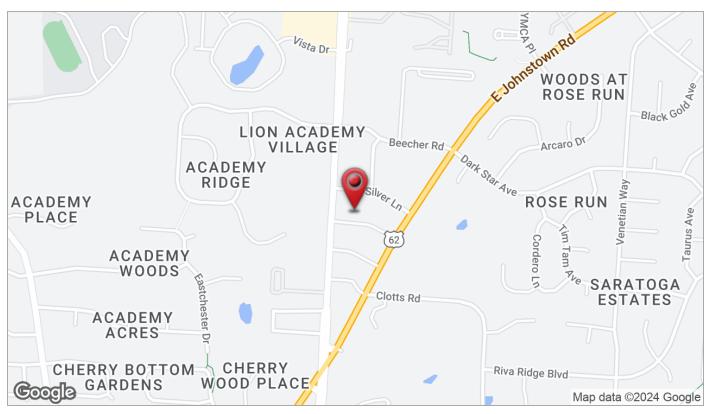

- Furnished Suite
- Monument Signage Available
- Abundant Parking
- · High Traffic Volume
- · Excellent Visibility on Hamilton Rd
- Convenient to Morse Rd & Hamilton Rd Corridors
- Minutes from Easton, New Albany, and the John Glenn International Airport

Lease Rate: \$12.50 SF/Yr (NNN) www.960Hamilton.com



For more information:

#### Philip Bird, SIOR

614 629 5296 • pbird@ohioequities.com



NAI Ohio Equities | 605 S Front Street Suite 200, Columbus, OH 43215 | +1 614 224 2400 ohioequities.com



### For Lease 960 N. Hamilton Rd Suite 105 Floor Plan







# For Lease 960 N. Hamilton Rd Property Photographs









## For Lease 960 N. Hamilton Rd Suite 105 Photographs















### **For Lease** 960 N. Hamilton Rd Site Plan







### For Lease 960 N. Hamilton Rd Location Maps









### For Lease 960 N. Hamilton Rd Demographics



| POPULATION           | 1 MILE    | 3 MILES   | 5 MILES   |
|----------------------|-----------|-----------|-----------|
| Total Population     | 9,280     | 69,523    | 185,635   |
| Average Age          | 41.0      | 37.7      | 35.6      |
| Average Age (Male)   | 36.1      | 36.8      | 34.5      |
| Average Age (Female) | 45.7      | 38.7      | 37.1      |
|                      |           |           |           |
| HOUSEHOLDS & INCOME  | 1 MILE    | 3 MILES   | 5 MILES   |
| Total Households     | 4,143     | 29,482    | 76,353    |
| # of Persons per HH  | 2.2       | 2.4       | 2.4       |
| Average HH Income    | \$106,527 | \$103,460 | \$87,747  |
| Average House Value  | \$244,494 | \$241,175 | \$204,001 |

<sup>\*</s