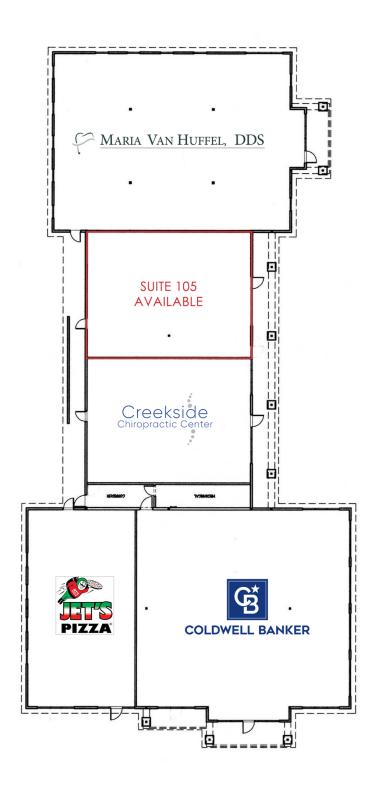

vate Offices, Conference Room, Work Room & Kitchenette
- Furnished Suite
- Monument Signage Available
- Abundant Parking
- · High Traffic Volume
- · Excellent Visibility on Hamilton Rd
- Convenient to Morse Rd & Hamilton Rd Corridors
- Minutes from Easton, New Albany, and the John Glenn International Airport

Lease Rate: \$12.50 SF/Yr (NNN) www.960Hamilton.com



For more information:

#### Philip Bird, SIOR

614 629 5296 • pbird@ohioequities.com



NAI Ohio Equities | 605 S Front Street Suite 200, Columbus, OH 43215 | +1 614 224 2400 ohioequities.com



### For Lease 960 N. Hamilton Rd Suite 105 Floor Plan







# For Lease 960 N. Hamilton Rd Property Photographs









## For Lease 960 N. Hamilton Rd Suite 105 Photographs















### **For Lease** 960 N. Hamilton Rd Site Plan







### For Lease 960 N. Hamilton Rd Location Maps









### For Lease 960 N. Hamilton Rd Demographics



| POPULATION           | 1 MILE    | 3 MILES   | 5 MILES   |
|----------------------|-----------|-----------|-----------|
| Total Population     | 9,280     | 69,523    | 185,635   |
| Average Age          | 41.0      | 37.7      | 35.6      |
| Average Age (Male)   | 36.1      | 36.8      | 34.5      |
| Average Age (Female) | 45.7      | 38.7      | 37.1      |
|                      |           |           |           |
| HOUSEHOLDS & INCOME  | 1 MILE    | 3 MILES   | 5 MILES   |
| Total Households     | 4,143     | 29,482    | 76,353    |
| # of Persons per HH  | 2.2       | 2.4       | 2.4       |
| Average HH Income    | \$106,527 | \$103,460 | \$87,747  |
| Average House Va