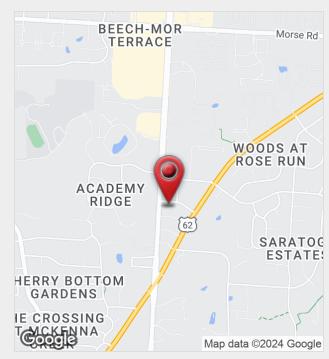

For Lease 1,913 SF General Office Space



## 960 N. Hamilton Rd

960 N. Hamilton Rd, Gahanna, Ohio 43230

### **Property Features**

- Desirable Gahanna Location
- Suite 105 | 1,913 SF Available
- · General Office Space with Direct Entry
- Former Wealth Management
- Reception/Waiting Area, Two Private Offices, Conference Room, Work Room & Kitchenette
- Furnished Suite
- Monument Signage Available
- Abundant Parking
- · High Traffic Volume
- · Excellent Visibility on Hamilton Rd
- Convenient to Morse Rd & Hamilton Rd Corridors
- Minutes from Easton, New Albany, and the John Glenn International Airport

Lease Rate: \$12.50 SF/Yr (NNN) www.960Hamilton.com



For more information:

#### Philip Bird, SIOR

614 629 5296 • pbird@ohioequities.com



NAI Ohio Equities | 605 S Front Street Suite 200, Columbus, OH 43215 | +1 614 224 2400 ohioequities.com



### For Lease 960 N. Hamilton Rd Suite 105 Floor Plan







# For Lease 960 N. Hamilton Rd Property Photographs









## For Lease 960 N. Hamilton Rd Suite 105 Photographs















### **For Lease** 960 N. Hamilton Rd Site Plan







### For Lease 960 N. Hamilton Rd Location Maps









### For Lease 960 N. Hamilton Rd Demographics



| POPULATION           | 1 MILE    | 3 MILES   | 5 MILES   |
|----------------------|-----------|-----------|-----------|
| Total Population     | 9,280     | 69,523    | 185,635   |
| Average Age          | 41.0      | 37.7      | 35.6      |
| Average