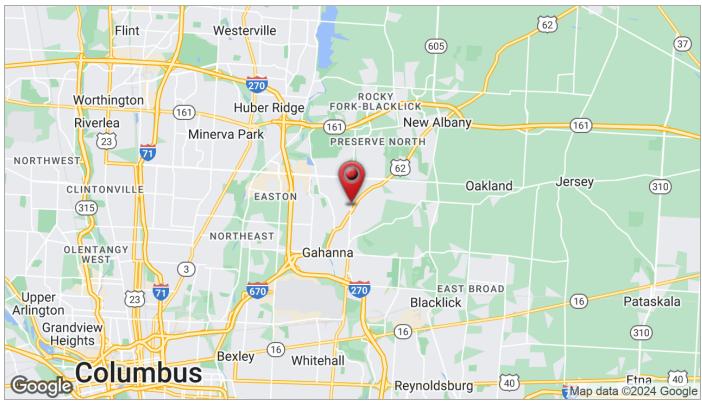

Furnished Suite
- Monument Signage Available
- Abundant Parking
- · High Traffic Volume
- · Excellent Visibility on Hamilton Rd
- Convenient to Morse Rd & Hamilton Rd Corridors
- Minutes from Easton, New Albany, and the John Glenn International Airport

Lease Rate: \$12.50 SF/Yr (NNN) www.960Hamilton.com



For more information:

#### Philip Bird, SIOR

614 629 5296 • pbird@ohioequities.com



NAI Ohio Equities | 605 S Front Street Suite 200, Columbus, OH 43215 | +1 614 224 2400 ohioequities.com



### For Lease 960 N. Hamilton Rd Suite 105 Floor Plan







# For Lease 960 N. Hamilton Rd Property Photographs









## For Lease 960 N. Hamilton Rd Suite 105 Photographs















### **For Lease** 960 N. Hamilton Rd Site Plan







### For Lease 960 N. Hamilton Rd Location Maps









### For Lease 960 N. Hamilton Rd Demographics



| POPULATION           | 1 MILE    | 3 MILES   | 5 MILES   |
|----------------------|-----------|-----------|-----------|
| Total Population     | 9,280     | 69,523    | 185,635   |
| Average Age          | 41.0      | 37.7      | 35.6      |
| Average Age (Male)   | 36.1      | 36.8      | 34.5      |
| Average Age (Female) | 45.7      | 38.7      | 37.1      |
|                      |           |           |           |
| HOUSEHOLDS & INCOME  | 1 MILE    | 3 MILES   | 5 MILES   |
| Total Households     | 4,143     | 29,482    | 76,353    |
| # of Persons per HH  | 2.2       | 2.4       | 2.4       |
| Average HH Income    | \$106,527 | \$103,460 | \$87,747  |
| Average House Value  | \$244,494 | \$241,175 | \$204,001 |

<sup>\*</sup