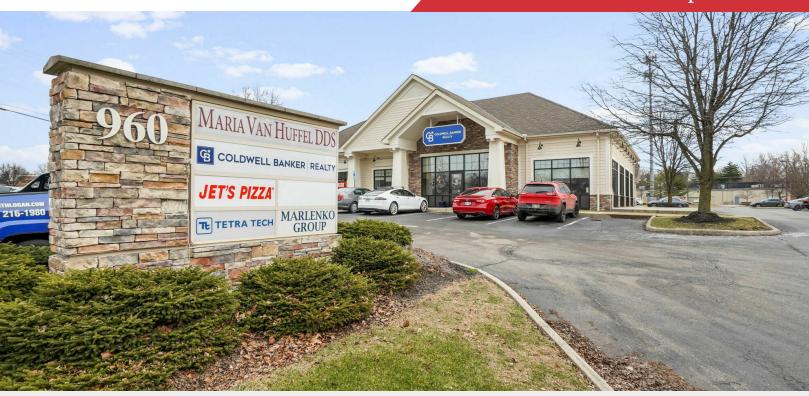

## 960 N. Hamilton Rd

960 N. Hamilton Rd, Gahanna, Ohio 43230

### **Property Features**

- Desirable Gahanna Location
- Suite 105 | 1,913 SF Available
- · General Office Space with Direct Entry
- Former Wealth Management
- Reception/Waiting Area, Two Private Offices, Conference Room, Work Room & Kitchenette
- Furnished Suite
- Monument Signage Available
- Abundant Parking
- · High Traffic Volume
- · Excellent Visibility on Hamilton Rd
- Convenient to Morse Rd & Hamilton Rd Corridors
- Minutes from Easton, New Albany, and the John Glenn International Airport