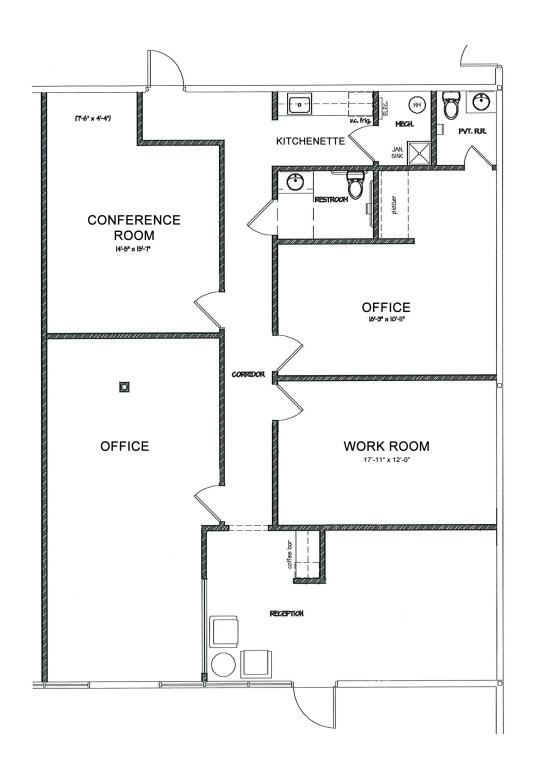

operty Features**

- Desirable Gahanna Location
- Suite 105 | 1,913 SF Available
- · General Office Space with Direct Entry
- Former Wealth Management
- Reception/Waiting Area, Two Private Offices, Conference Room, Work Room & Kitchenette
- Furnished Suite
- Monument Signage Available
- Abundant Parking
- · High Traffic Volume
- · Excellent Visibility on Hamilton Rd
- Convenient to Morse Rd & Hamilton Rd Corridors
- Minutes from Easton, New Albany, and the John Glenn International Airport

Lease Rate: \$12.50 SF/Yr (NNN) www.960Hamilton.com



For more information:

#### Philip Bird, SIOR

614 629 5296 • pbird@ohioequities.com



NAI Ohio Equities | 605 S Front Street Suite 200, Columbus, OH 43215 | +1 614 224 2400 ohioequities.com



### For Lease 960 N. Hamilton Rd Suite 105 Floor Plan







# For Lease 960 N. Hamilton Rd Property Photographs









## For Lease 960 N. Hamilton Rd Suite 105 Photographs















### **For Lease** 960 N. Hamilton Rd Site Plan







### For Lease 960 N. Hamilton Rd Location Maps









### For Lease 960 N. Hamilton Rd Demographics



| POPULATION           | 1 MILE    | 3 MILES   | 5 MILES   |
|----------------------|-----------|-----------|-----------|
| Total Population     | 9,280     | 69,523    | 185,635   |
| Average Age          | 41.0      | 37.7      | 35.6      |
| Average Age (Male)   | 36.1      | 36.8      | 34.5      |
| Average Age (Female) | 45.7      | 38.7      | 37.1      |
|                      |           |           |           |
| HOUSEHOLDS & INCOME  | 1 MILE    | 3 MILES   | 5 MILES   |
| Total Household