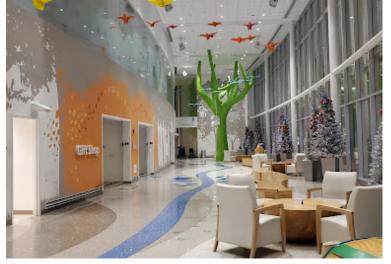

NE EAST | 03 | MINS |
|-----------------|----|------|
| DOWNTOWN        | 04 | MINS |
| GERMAN VILLAGE  | 06 | MINS |
| FRANKLINTON     | 07 | MINS |
| BEXLEY          | 80 | MINS |
| SHORT NORTH     | 09 | MINS |

#### **RESTAURANTS**



| MCDONALDS | 02 | MINS |
|-----------|----|------|
| DONATOS   | 02 | MINS |
| SUBWAY    | 03 | MINS |
| STARBUCKS | 04 | MINS |

### DEMOGRAPHICS - 3 MILE

POPULATION 136,836 AVG. HH INCOME \$58,931 TOTAL HOUSEHOLDS 61,067 MEDIAN AGE 32.4



#### HEALTHCARE SPEND - 2 MILE

PER CAPITA \$523 AVE HOUSEHOLD \$1,097 TOTAL SPENDING \$41,541,185



Building Owned By HEALTHCARE REALTY







### Leasing Information:

Andy Dutcher, SIOR

614.629.5266 • adutcher@ohioequities.com

Philip Bird, SIOR

614.629.5296 • pbird@ohioequities.com

Matt Gregory, SIOR, CCIM





The Property is located near Nationwide Children's Hospital, which is also a tenant inside 500 E. Main St. Nationwide Children's Hospital is nationally recognized among the best children's hospitals and highly funded pediatric research institutes. The Hospital sees more than 1 million patients annually and includes 12,000 hospital staff and 1,000 medical staff.



# **Na**IOhio Equities

Building Owned By HEALTHCARE REALTY

# Leasing Information:

Andy Dutcher, SIOR

614.629.5266 • adutcher@ohioequities.com

Philip Bird, SIOR

614.629.5296 • pbird@ohioequities.com

Matt Gregory, SIOR, CCIM

### PROXIMITY TO NATIONWIDE CHILDREN'S HOSPITAL

500 E. MAIN ST.



Located One (1) Mile from Nationwide Children's Hospital Main Campus (5 Minute Drive)



Building Owned By HEALTHCARE REALTY

###