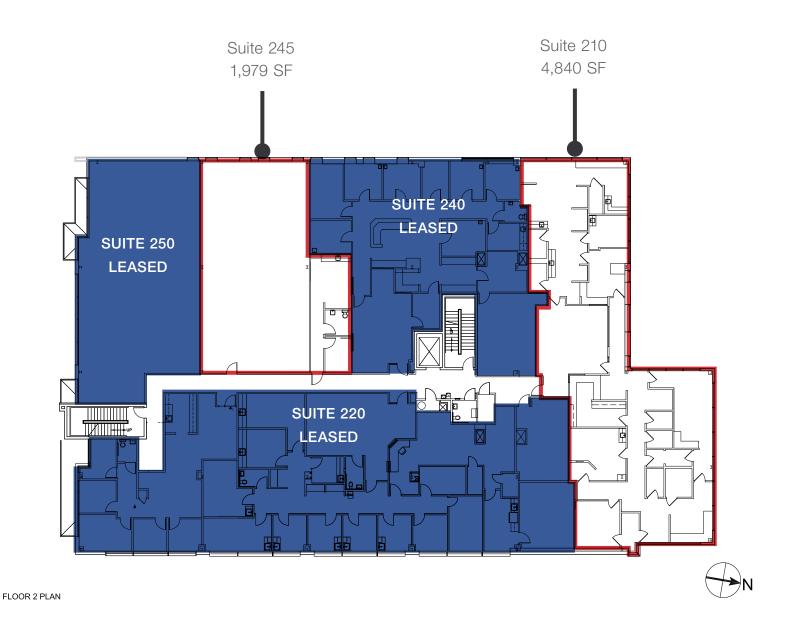

# SECOND FLOOR

500 E. MAIN ST.

Building Owned By HEALTHCARE REALTY

# **AVAILABLE SPACE**

| SUITE | SPACE USE | SQUARE FEET | AVAILABILITY |
|-------|-----------|-------------|--------------|
| 110   | MEDICAL   | 1,380       | 01/01/24     |
| 210   | MEDICAL   | 4,840       | VACANT       |
| 245   | MEDICAL   | 1,979       | VACANT       |