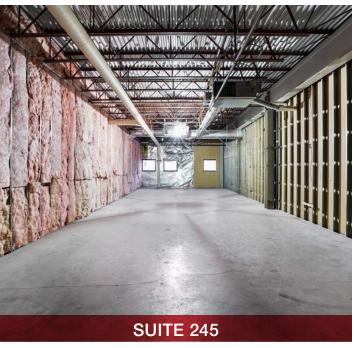

# **AVAILABLE SPACE**

| SUITE | SPACE USE | SQUARE FEET | AVAILABILITY |
|-------|-----------|-------------|--------------|
| 110   | MEDICAL   | 1,380       | 01/01/24     |
| 210   | MEDICAL   | 4,840       | VACANT       |
| 245   | MEDICAL   | 1,979       | VACANT       |