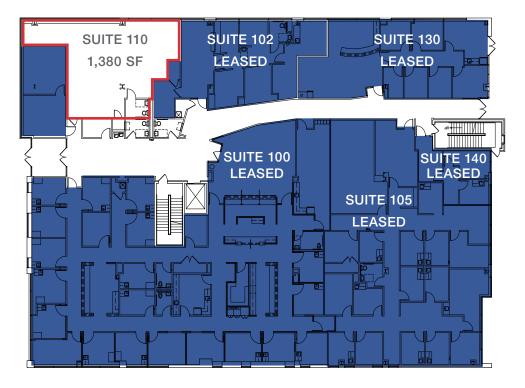

# FIRST FLOOR

500 E. MAIN ST.

Building Owned By HEALTHCARE REALTY

# **AVAILABLE SPACE**

| SUITE | SPACE USE | SQUARE FEET | AVAILABILITY |
|-------|-----------|-------------|--------------|
| 110   | MEDICAL   | 1,380       | 01/01/24     |
| 210   | MEDICAL   | 4,840       | VACANT       |
| 245   | MEDICAL   | 1,979       | VACANT       |