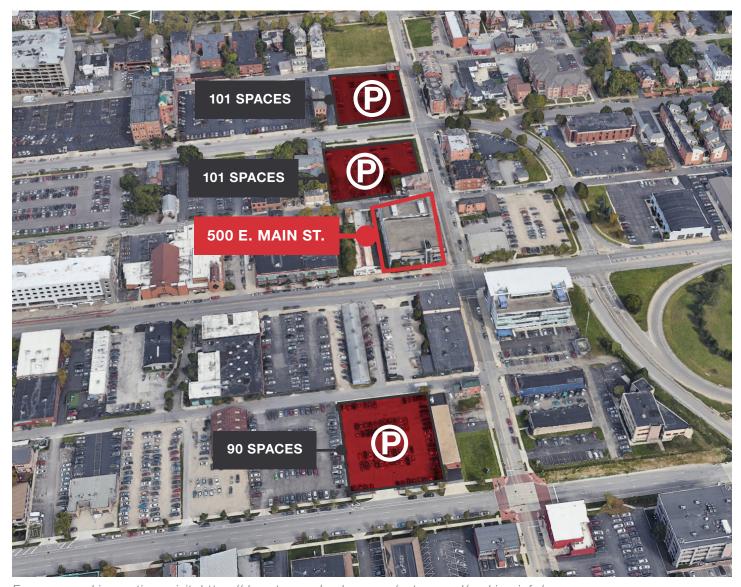

# **PARKING MAP**

500 E. MAIN ST.

For more parking options visit, https://downtowncolumbus.com/get-around/parking-info/

Building Owned By HEALTHCARE REALTY