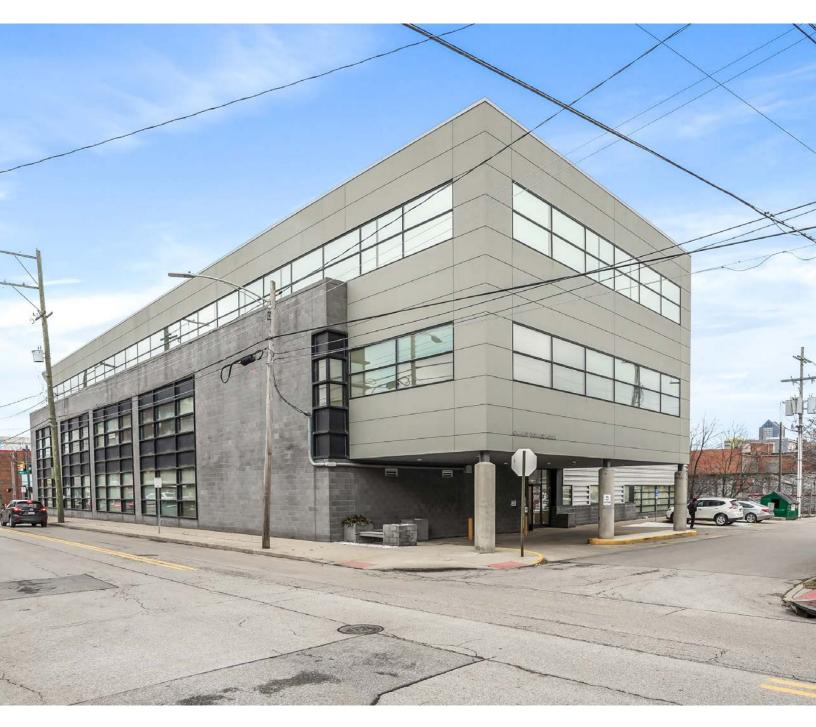

# **4 MARKET EXCHANGE**

4 Market Exchange is a modern 55,844 SF three-story MOB located downtown in the Market Exchange District near Nationwide Children's Hospital and Grant Medical Center. It features Incredible access a block off of Interstate 71 interchange and offers unmatched common area finishes, highly adaptable move-in ready suites, convenient covered patient drop-off location, ample on-site parking, and synergy with other medical tenants.

#### PROPERTY FEATURES

- Recently Renovated Common Area Lobby
- Move-in Ready Medical Suites Ranging in Size
- Conveniently Located near NationwideChildren's Hospital Main Campus and Ohio Health Grant Medical Center
- Located at the Intersection of Washington and E. Main Streets, with Interstate 71 Interchange less than a Block Away
- Covered Patient Drop-Off
- Ample On-Site Parking