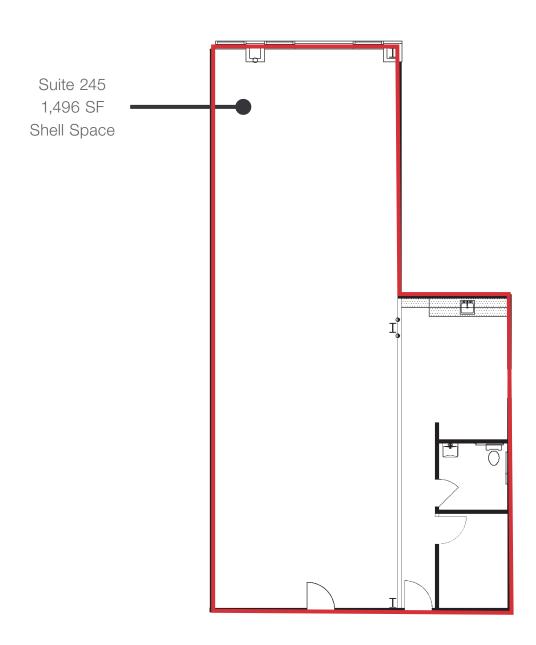

# **AVAILABLE SPACE**

| SUITE | SPACE USE | SQUARE FEET | AVAILABILITY |
|-------|-----------|-------------|--------------|
| 110   | MEDICAL   | 1,380       | 01/01/24     |
| 210   | MEDICAL   | 4,840       | VACANT       |
| 245   | MEDICAL   | 1,979       | VACANT       |