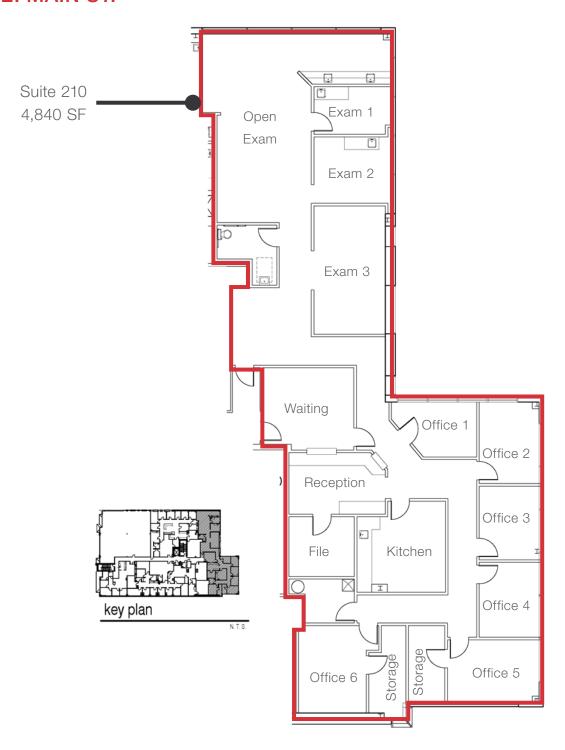

# SECOND FLOOR

500 E. MAIN ST.

Building Owned By HEALTHCARE REALTY

### **Leasing Information**:

Andy Dutcher, SIOR

614.629.5266 • adutcher@ohioequities.com

Philip Bird, SIOR

614.629.5296 • pbird@ohioequities.com

Matt Gregory, SIOR, CCIM

# **AVAILABLE SPACE**

| SUITE | SPACE USE | SQUARE FEET | AVAILABILITY |
|-------|-----------|-------------|--------------|
| 110   | MEDICAL   | 1,380       | 01/01/24     |
| 210   | MEDICAL   | 4,840       | VACANT       |
| 245   | MEDICAL   | 1,979       | VACANT       |