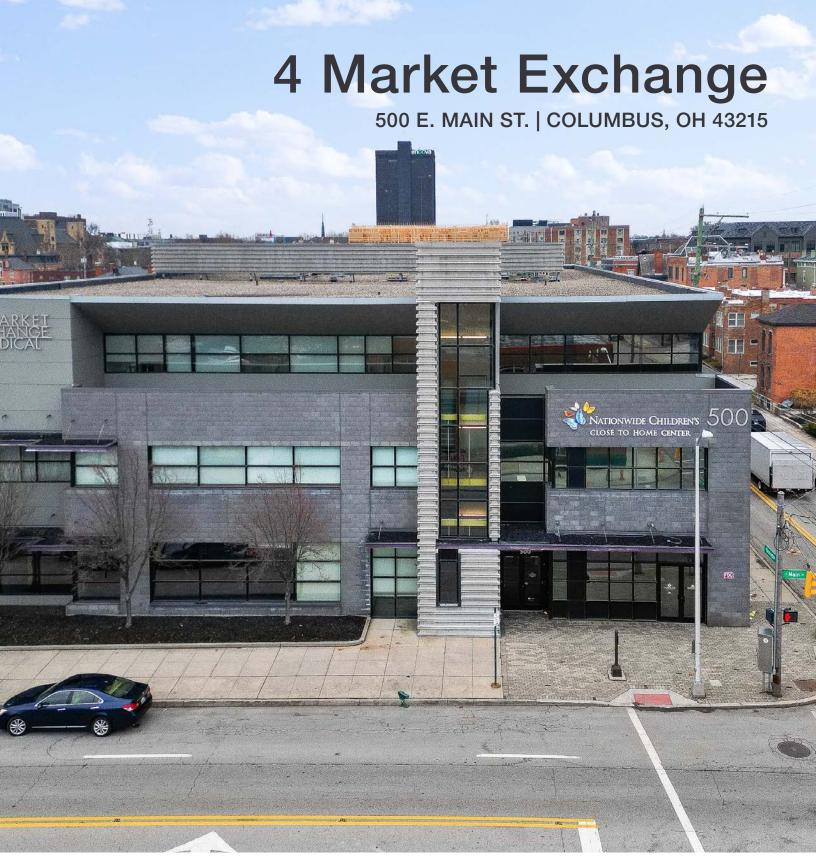

# **4 MARKET EXCHANGE**

4 Market Exchange is a modern 55,844 SF three-story MOB located downtown in the Market Exchange District near Nationwide Children's Hospital and Grant Medical Center. It features Incredible access a block off of Interstate 71 interchange and offers unmatched common area finishes, highly adaptable move-in ready suites, convenient covered patient drop-off location, ample on-site parking, and synergy with other medical tenants.

#### **ADDRESS**

500 E. Main St. Columbus, OH

#### **BUILDING SIZE**

55,844 SF

#### **FLOORS**

Three (3)