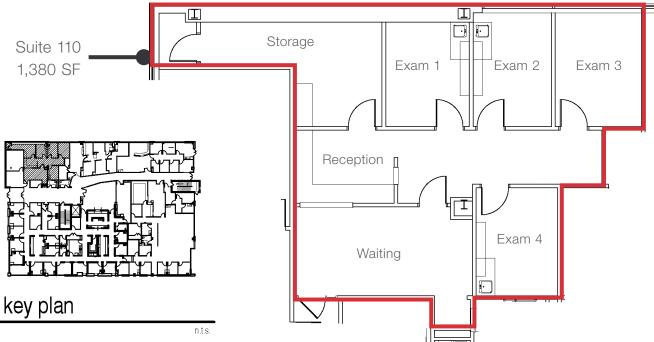

# **AVAILABLE SPACE**

| SUITE | SPACE USE | SQUARE FEET | AVAILABILITY |
|-------|-----------|-------------|--------------|
| 110   | MEDICAL   | 1,380       | 01/01/24     |
| 210   | MEDICAL   | 4,840       | VACANT       |
| 245   | MEDICAL   | 1,979       | VACANT       |