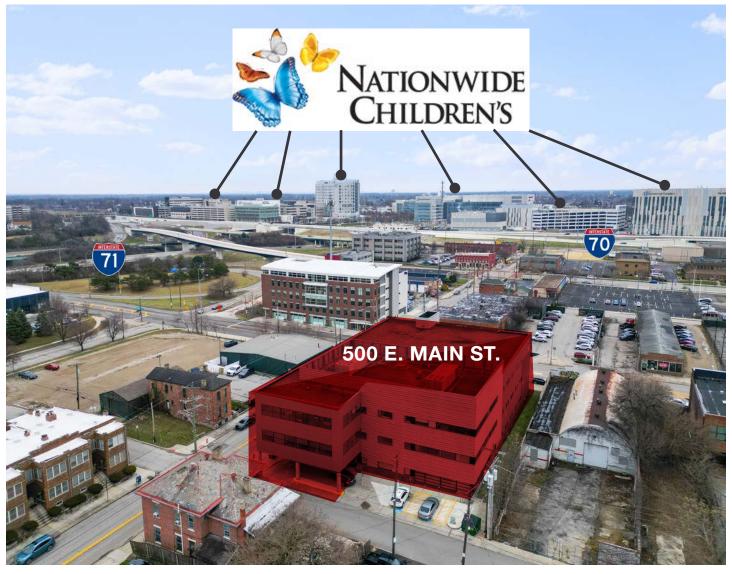

### Leasing Information:

Andy Dutcher, SIOR

614.629.5266 • adutcher@ohioequities.com

Philip Bird, SIOR

614.629.5296 • pbird@ohioequities.com

Matt Gregory, SIOR, CCIM

The Property is located near Nationwide Children's Hospital, which is also a tenant inside 500 E. Main St. Nationwide Children's Hospital is nationally recognized among the best children's hospitals and highly funded pediatric research institutes. The Hospital sees more than 1 million patients annually and includes 12,000 hospital staff and 1,000 medical staff.

### PROXIMITY TO NATIONWIDE CHILDREN'S HOSPITAL

500 E. MAIN ST.

Located One (1) Mile from Nationwide Children's Hospital Main Campus (5 Minute Drive)

Building Owned By HEALTHCARE REALTY