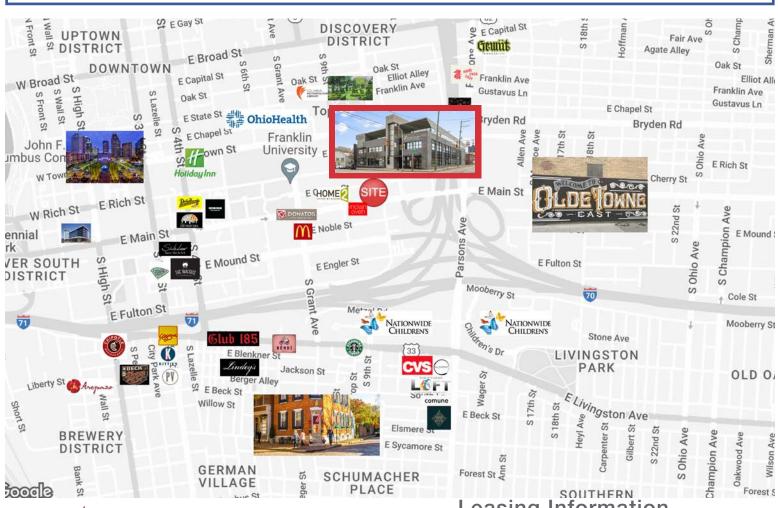

### MARKET EXCHANGE

# ADJACENT TO NATIONWIDE CHILDREN'S HOSPITAL

#### **NEIGHBORHOODS**

| OLDE TOWNE EAST | 03 | MINS |
|-----------------|----|------|
| DOWNTOWN        | 04 | MINS |
| GERMAN VILLAGE  | 06 | MINS |
| FRANKLINTON     | 07 | MINS |
| BEXLEY          | 80 | MINS |
| SHORT NORTH     | 09 | MINS |

#### **RESTAURANTS**

| MCDONALDS | 02 | MINS |
|-----------|----|------|
| DONATOS   | 02 | MINS |
| SUBWAY    | 03 | MINS |
| STARBUCKS | 04 | MINS |