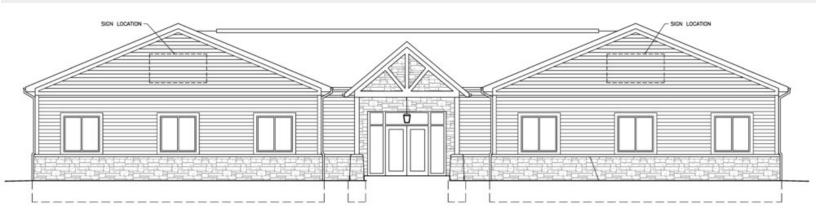

#### **Property Features**

- · Under Construction Single Story Medical Office Building
- 2.209 SF Available
- Current Tenants include Pediatric Dentist
- · Building Signage Available
- · Less Than 1 Mile from Mt. Carmel East Hospital
- Numerous Amenities Nearby
- Easy Access to I-270
- Delivery Date May 2022

# Renderings