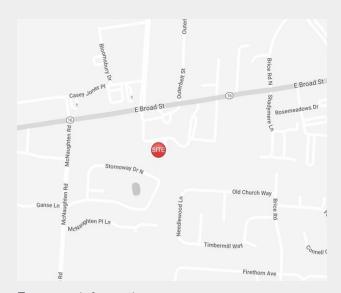

# Medical Office 2,209 SF



#### 6351 E Broad Street

Columbus, Ohio 43213

#### **Property Features**

- · Under Construction Single Story Medical Office Building
- 2.209 SF Available
- Current Tenants include Pediatric Dentist
- · Building Signage Available
- · Less Than 1 Mile from Mt. Carmel East Hospital
- Numerous Amenities Nearby
- Easy Access to I-270
- Delivery Date May 2022

Lease Rate: \$17.95 SF/Yr (NNN) www.BroadStreetMedical.com



For more information:

#### Philip Bird

614 629 5296 • pbird@ohioequities.com

#### Andy Dutcher, SIOR

614 629 5266 • adutcher@ohioequities.com

#### Matt Gregory, SIOR, CCIM

614 629 5234 • mgregory@ohioequities.com

NO WARRANTY OR REPRESENTATION, EXPRESS OR IMPLIED, IS MADE AS TO THE ACCURACY OF THE INFORMATION CONTAINED HEREIN, AND THE SAME IS SUBMITTED SUBJECT TO ERRORS, OMISSIONS, CHANGE OF PRICE, RENTAL OR OTHER CONDITIONS, PRIOR SALE, LEASE OR FINANCING, OR WITHDRAWAL WITHOUT NOTICE, AND OF ANY SPECIAL LISTING CONDITIONS IMPOSED BY OUR PRINCIPALS NO WARRANTIES OR REPRESENTATIONS ARE MADE AS TO THE CONDITION OF THE PROPERTY OR ANY HAZARDS CONTAINED THEREIN ARE ANY TO BE IMPLIED.

NAI Ohio Equities 605 S Front Street, Columbus, OH 43215 614 224 2400



## Floor Plan









# Ren