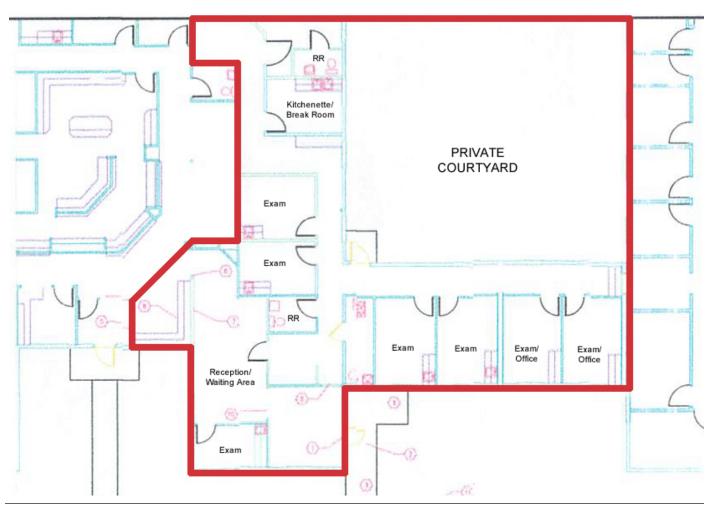

#### **Property Features**

- Highly Visible Location
- Suite B | 2,625 SF Medical Office
- Welcoming Reception and Waiting Area
- 7 Exam Rooms/Offices; 5 with Plumbing
- Kitchenette/Break Room
- Access to a Private Courtyard
- Monument Signage
- 1.5 Miles South of Mount Carmel St. Ann's Hospital
- Abundant Parking (7.5:1,000 SF Ratio)
- On a Bus Route
- Easy Access to I-270 and 161
- Numerous Amenities Nearby
- Sublease Expires 01/31/2029