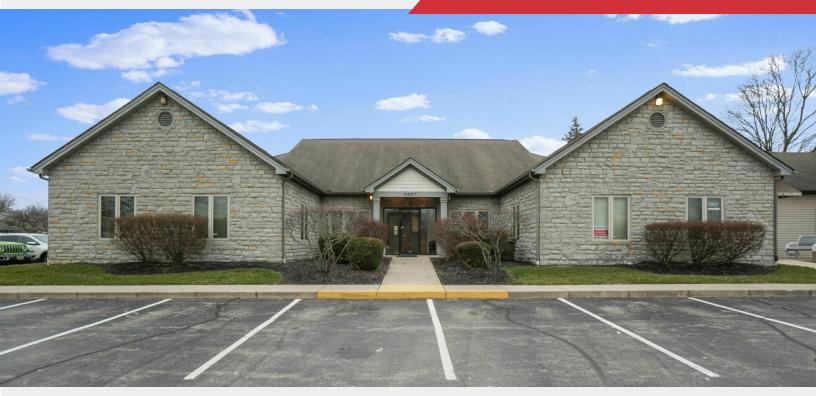

## **N**Ohio Equities

**For Sublease** 

2,625 SF Medical Office Space

## 5957 Cleveland Avenue

Columbus, Ohio 43231

#### **Property Features**

- Highly Visible Location
- Suite B | 2,625 SF Medical Office
- Welcoming Reception and Waiting Area
- 7 Exam Rooms/Offices; 5 with Plumbing
- Kitchenette/Break Room
- Access to a Private Courtyard
- Monument Signage
- 1.5 Miles South of Mount Carmel St. Ann's Hospital
- Abundant Parking (7.5:1,000 SF Ratio)
- On a Bus Route
- Easy Access to I-270 and 161
- Numerous Amenities Nearby
- Sublease Expires 01/31/2029