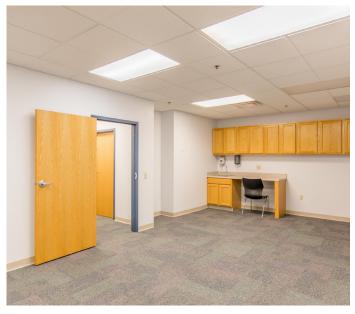

Cleveland Avenue Westerville, OH 43082

#### **BUILDING SIZE**

±41,739 SF

#### **FLOORS**

Three (3)

#### **AVAILABLE SE:**

2,709 SF - 28,365 SF

#### PARKING:

5:1,000 SF Ratio

### PROPERTY FEATURES

- Prime Location on Westerville's "Medical Mile"
- Close Proximity to St. Ann's Hospital and Ohio Health Medical Campus
- Convienet Access on Traffic Light Corner
- Close Proximity to Polaris Amentities such as Shopping, Restaraunts, Hotels, and Other Retailers
- Convenient Access to I-71, Polaris Parkway, SR-3 and I-270
- Monument Signage Opportunities

LEASE RATE: Negotiable

OPEX: \$13.59/SF

www.WestervilleMedical.com



### Leasing Information:

Philip Bird, SIOR 614.629.5296 • pbird@ohioequities.com Matt Gregory, SIOR, CCIM

## PROPERTY PHOTOGRAPHS

444 N. Cleveland Avenue











### Leasing Information:

Philip Bird, SIOR

614.629.5296 • pbird@ohioequities.com

Matt Gregory, SIOR, CCIM 614.629.5234 • mgregory@ohioequities.com

## **AVAILABLE SPACE**

444 N. Cleveland Avenue

| SUITE                    | LEASE RATE | LEASE TYPE | SIZE (SF) | DESCRIPTION           |
|--------------------------|------------|------------|-----------|-----------------------|
| 110                      | Negotiable | NNN        | 4,074     | Shell Space           |
| 200                      | Negotiable | NNN        | 8,002     |                       |
| 210                      | Negotiable | NNN        | 2,709     |                       |
| 220                      | Negotiable | NNN        | 3,482     |                       |
| 200+210                  | Negotiable | NNN