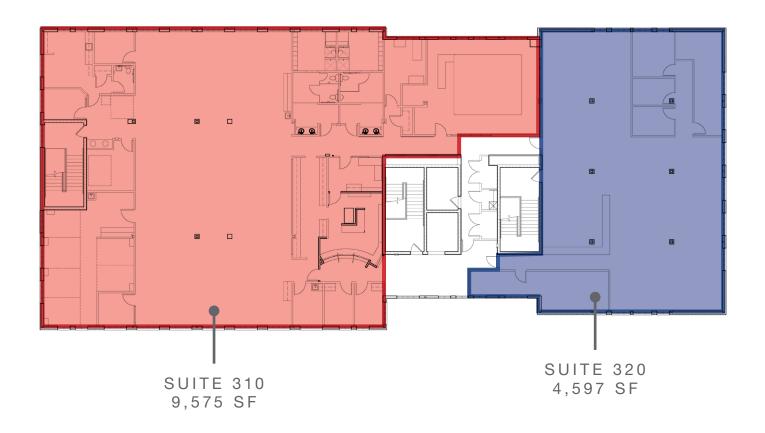

## THIRD FLOOR

444 N. Cleveland Avenue

## **AVAILABLE SPACE**

444 N. Cleveland Avenue

| SUITE                    | LEASE RATE | LEASE TYPE | SIZE (SF) | DESCRIPTION           |
|--------------------------|------------|------------|-----------|-----------------------|
| 110                      | Negotiable | NNN        | 4,074     | Shell Space           |
| 200                      | Negotiable | NNN        | 8,002     |                       |
| 210                      | Negotiable | NNN        | 2,709     |                       |
| 220                      | Negotiable | NNN        | 3,482     |                       |
| 200+210                  | Negotiable | NNN        | 10,711    |                       |
| 210+220                  | Negotiable | NNN        | 6,191     |                       |
| 2nd Floor                | Negotiable | NNN        | 14,193    |                       |
| 310                      | Negotiable | NNN        | 9,575     | Available<br>7/1/2024 |
| 320                      | Negotiable | NNN        | 4,597     | Available<br>7/1/2024 |
| 310+320                  | Negotiable | NNN        | 14,172    | Available<br>7/1/2024 |
| 2nd Floor & 3rd<br>Floor | Negotiable | NNN        | 28,365    | Available<br>7/1/2024 |