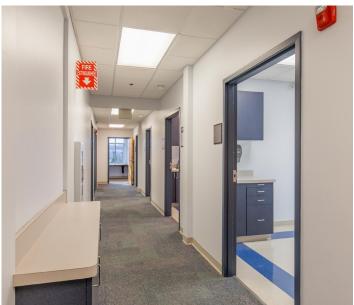

N. Cleveland Avenue Westerville, OH 43082

#### **BUILDING SIZE**

±41,739 SF

#### **FLOORS**

Three (3)

#### **AVAILABLE SE:**

2,709 SF - 28,365 SF

#### PARKING:

5:1,000 SF Ratio

### PROPERTY FEATURES

- Prime Location on Westerville's "Medical Mile"
- Close Proximity to St. Ann's Hospital and Ohio Health Medical Campus
- Convienet Access on Traffic Light Corner
- Close Proximity to Polaris Amentities such as Shopping, Restaraunts, Hotels, and Other Retailers
- Convenient Access to I-71, Polaris Parkway, SR-3 and I-270
- Monument Signage Opportunities

LEASE RATE: Negotiable

OPEX: \$13.59/SF

www.WestervilleMedical.com



### Leasing Information:

Philip Bird, SIOR 614.629.5296 • pbird@ohioequities.com Matt Gregory, SIOR, CCIM

## PROPERTY PHOTOGRAPHS

444 N. Cleveland Avenue











### Leasing Information:

Philip Bird, SIOR

614.629.5296 • pbird@ohioequities.com

Matt Gregory, SIOR, CCIM 614.629.5234 • mgregory@ohioequities.com

## **AVAILABLE SPACE**

444 N. Cleveland Avenue

| SUITE                    | LEASE RATE | LEASE TYPE | SIZE (SF) | DESCRIPTION           |
|--------------------------|------------|------------|-----------|-----------------------|
| 110                      | Negotiable | NNN        | 4,074     | Shell Space           |
| 200                      | Negotiable | NNN        | 8,002     |                       |
| 210                      | Negotiable | NNN        | 2,709     |                       |
| 220                      | Negotiable | NNN        | 3,482     |                       |
| 200+210                  | Negotiable | NNN