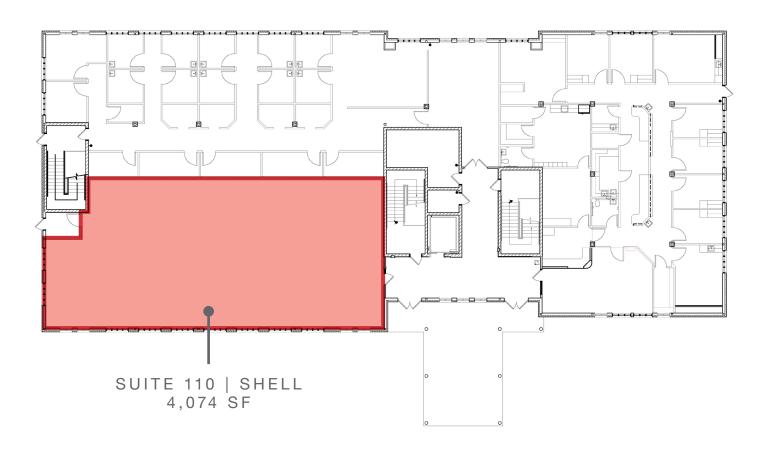

## **AVAILABLE SPACE**

444 N. Cleveland Avenue

| SUITE                    | LEASE RATE | LEASE TYPE | SIZE (SF) | DESCRIPTION           |
|--------------------------|------------|------------|-----------|-----------------------|
| 110                      | Negotiable | NNN        | 4,074     | Shell Space           |
| 200                      | Negotiable | NNN        | 8,002     |                       |
| 210                      | Negotiable | NNN        | 2,709     |                       |
| 220                      | Negotiable | NNN        | 3,482     |                       |
| 200+210                  | Negotiable | NNN        | 10,711    |                       |
| 210+220                  | Negotiable | NNN        | 6,191     |                       |
| 2nd Floor                | Negotiable | NNN        | 14,193    |                       |
| 310                      | Negotiable | NNN        | 9,575     | Available<br>7/1/2024 |
| 320                      | Negotiable | NNN        | 4,597     | Available<br>7/1/2024 |
| 310+320                  | Negotiable | NNN        | 14,172    | Available<br>7/1/2024 |
| 2nd Floor & 3rd<br>Floor | Negotiable | NNN        | 28,365    | Available<br>7/1/2024 |

## FIRST FLOOR

444 N. Cleveland Avenue