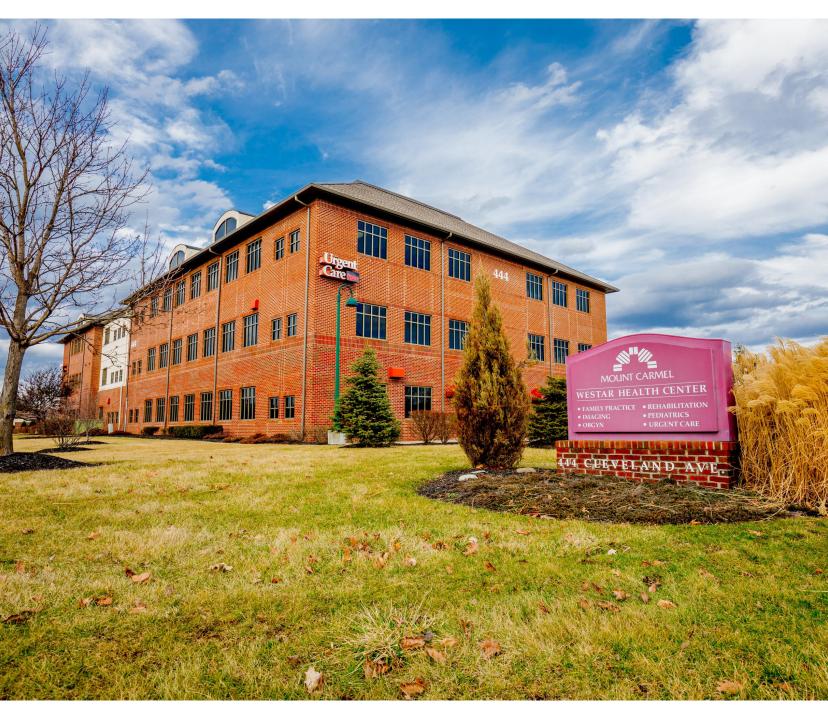

# **Building Overview**

444 Cleveland Avenue is located in the northeast suburban office district, north of Columbus, OH. Access to the property is provided via Polaris Parkway. Polaris Parkway connects 444 Cleveland Avenue to Interstate-71 which leads into Downtown Columbus, OH and Interstate-270. Interstate-270 provides peripheral access to all of the Columbus suburbs and to John Glenn Columbus International Airport. The property is located roughly 2 miles east of Polaris Fashion Place, a premier two-level mall with over 170 retailers and restaurants attracting shoppers from all parts of the Columbus Metro.

### PROPERTY FEATURES

- Prime Location on Westerville's "Medical Mile"
- Close Proximity to St. Ann's Hospital and Ohio Health Medical Campus
- Convienet Access on Traffic Light Corner
- Close Proximity to Polaris Amentities such as Shopping, Restaraunts, Hotels, and Other Retailers
- Convenient Access to I-71, Polaris Parkway, SR-3 and I-270
- Monument Signage Opportunities