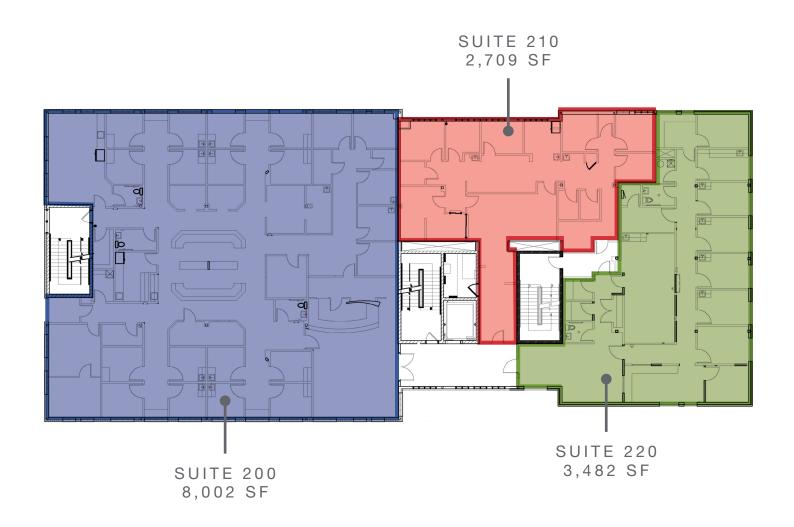

## **AVAILABLE SPACE**

444 N. Cleveland Avenue

| SUITE                    | LEASE RATE | LEASE TYPE | SIZE (SF) | DESCRIPTION           |
|--------------------------|------------|------------|-----------|-----------------------|
| 110                      | Negotiable | NNN        | 4,074     | Shell Space           |
| 200                      | Negotiable | NNN        | 8,002     |                       |
| 210                      | Negotiable | NNN        | 2,709     |                       |
| 220                      | Negotiable | NNN        | 3,482     |                       |
| 200+210                  | Negotiable | NNN        | 10,711    |                       |
| 210+220                  | Negotiable | NNN        | 6,191     |                       |
| 2nd Floor                | Negotiable | NNN        | 14,193    |                       |
| 310                      | Negotiable | NNN        | 9,575     | Available<br>7/1/2024 |
| 320                      | Negotiable | NNN        | 4,597     | Available<br>7/1/2024 |
| 310+320                  | Negotiable | NNN        | 14,172    | Available<br>7/1/2024 |
| 2nd Floor & 3rd<br>Floor | Negotiable | NNN        | 28,365    | Available<br>7/1/2024 |

## SECOND FLOOR

444 N. Cleveland Avenue