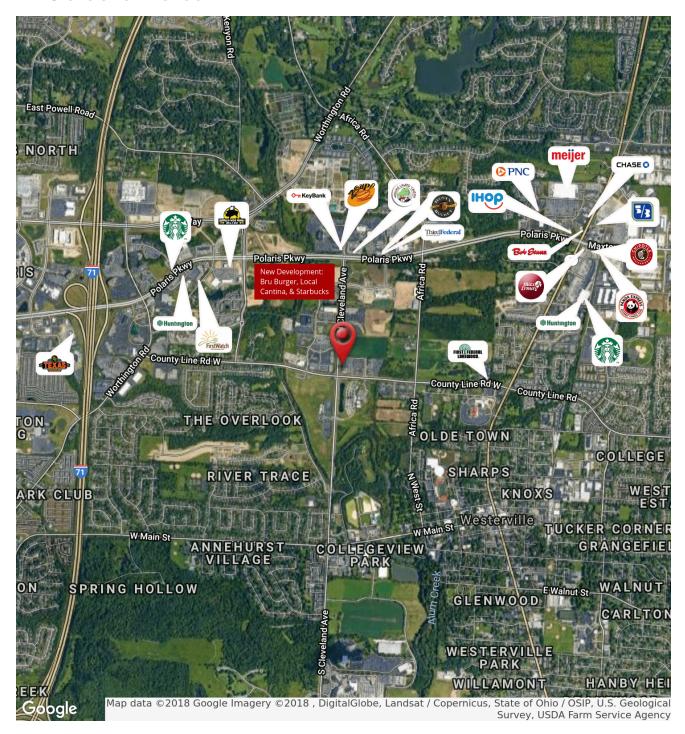

## **NEARBY AMENTITIES**

444 N. Cleveland Avenue

# **Building Overview**

444 Cleveland Avenue is located in the northeast suburban office district, north of Columbus, OH. Access to the property is provided via Polaris Parkway. Polaris Parkway connects 444 Cleveland Avenue to Interstate-71 which leads into Downtown Columbus, OH and Interstate-270. Interstate-270 provides peripheral access to all of the Columbus suburbs and to John Glenn Columbus International Airport. The property is located roughly 2 miles east of Polaris Fashion Place, a premier two-level mall with over 170 retailers and restaurants attracting shoppers from all parts of the Columbus Metro.