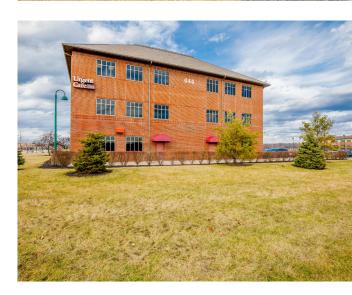

## PROPERTY PHOTOGRAPHS

444 N. Cleveland Avenue

# **Building Overview**

444 Cleveland Avenue is located in the northeast suburban office district, north of Columbus, OH. Access to the property is provided via Polaris Parkway. Polaris Parkway connects 444 Cleveland Avenue to Interstate-71 which leads into Downtown Columbus, OH and Interstate-270. Interstate-270 provides peripheral access to all of the Columbus suburbs and to John Glenn Columbus International Airport. The property is located roughly 2 miles east of Polaris Fashion Place, a premier two-level mall with over 170 retailers and restaurants attracting shoppers from all parts of the Columbus Metro.