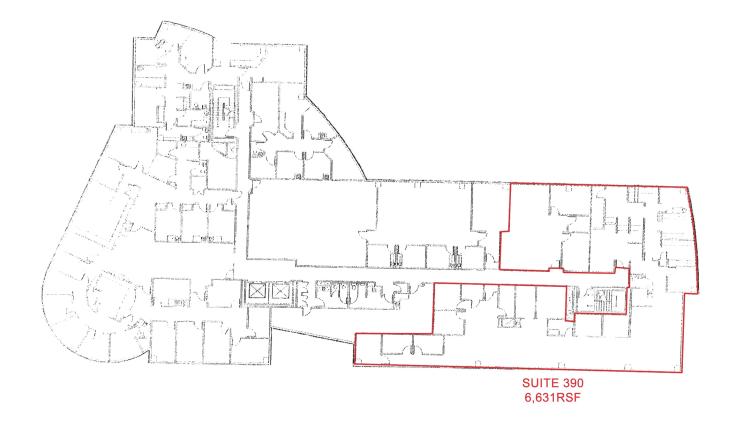

# Available Space

| SPACE     | SPACE USE | LEASE RATE | LEASE TYPE | SIZE (SF) | AVAILABILITY |
|-----------|-----------|------------|------------|-----------|--------------|
| Suite 390 | Medical   | WITHHELD   | WITHHELD   | 6,631 SF  | 9/1/2023     |