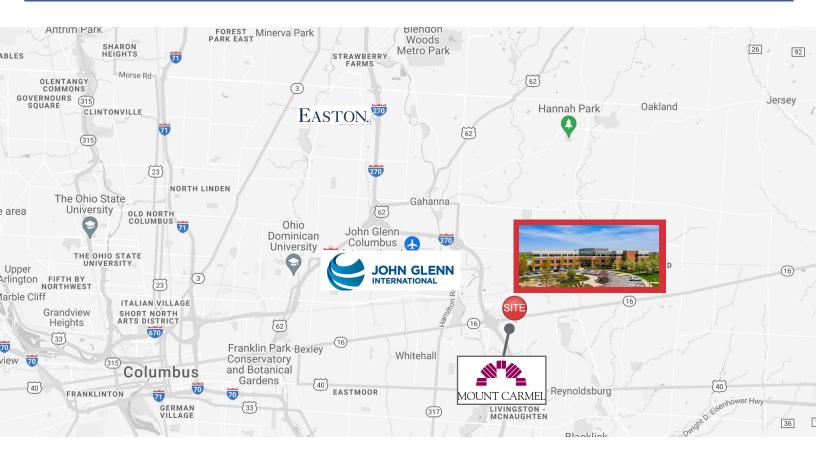

# 150 Taylor Station Road Medical Office Building

150 Taylor Station is a multi-tenant medical office building located immediately adjacent to the Mt Carmel East Hospital Campus near I-270 and E Broad St, providing tenants and patients excellent convenience and accessibility. The property features a synergistic mix of medical specialties including cardiac rehabilitation, dermatology, OB/GYN, pulmonologists, and ophthalmology.

# EASILY ACCESSIBLE, HIGHLY VISIBLE LOCATION

The Property has excellent visibility along East Broad Street and is located adjacent to the high traffic interchange at Interstate 270 (I-270). I-270, also known as the "Outerbelt," is the beltway loop freeway surrounding Columbus and provides direct access to the entire metropolitan area. More than 200,000 cars pass the interchange on any given day.