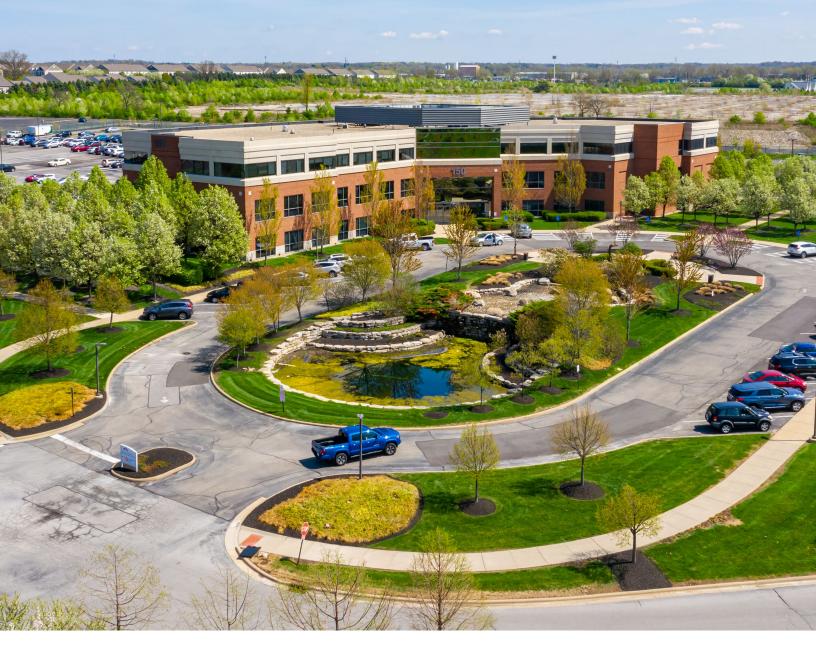

# Taylor Station Medical Park Medical Office Building

150 TAYLOR STATION ROAD | COLUMBUS, OH 43213

Building Owned By HEALTHCARE REALTY

# 150 Taylor Station Road Medical Office Building

150 Taylor Station is a multi-tenant medical office building located immediately adjacent to the Mt Carmel East Hospital Campus near I-270 and E Broad St, providing tenants and patients excellent convenience and accessibility. The property features a synergistic mix of medical specialties including cardiac rehabilitation, dermatology, OB/GYN, pulmonologists, and ophthalmology.