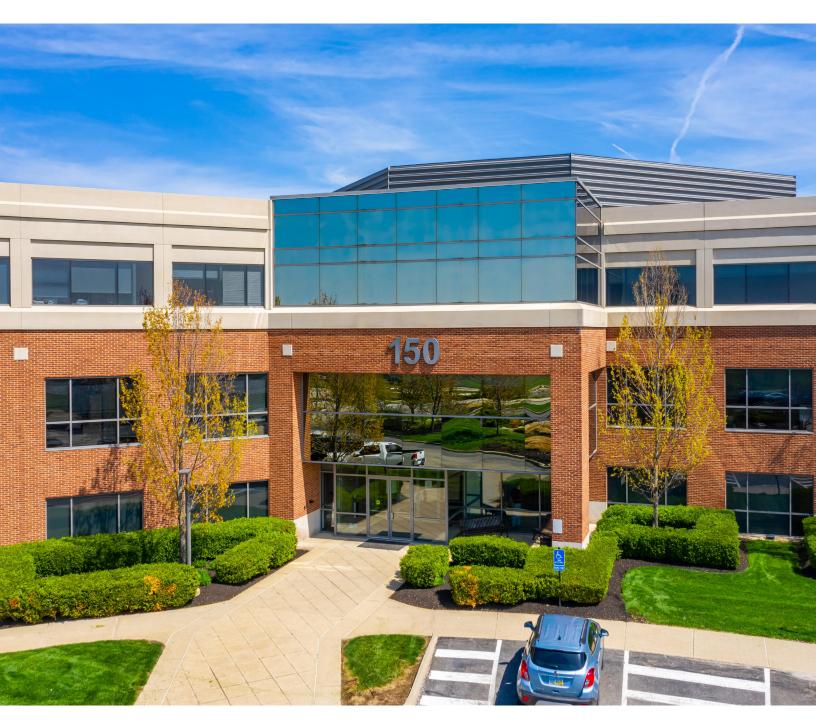

# 150 Taylor Station Road Medical Office Building

150 Taylor Station is a multi-tenant medical office building located immediately adjacent to the Mt Carmel East Hospital Campus near I-270 and E Broad St, providing tenants and patients excellent convenience and accessibility. The property features a synergistic mix of medical specialties including cardiac rehabilitation, dermatology, OB/GYN, pulmonologists, and ophthalmology.

#### **ADDRESS**

150 Taylor Station Road. Columbus, OH 43213

#### PROPERTY FEATURES

- Class "A" Medical Office Building
- ±71,930 SF, Three-Story Building
- Immediate Occupancy
- Two Passenger Elevators
- High Visibility Location
- Located Adjacent to Mt. Carmel East Medical Campus at I-270 and E Broad Street
- Professionally Managed by NAI Ohio Equities