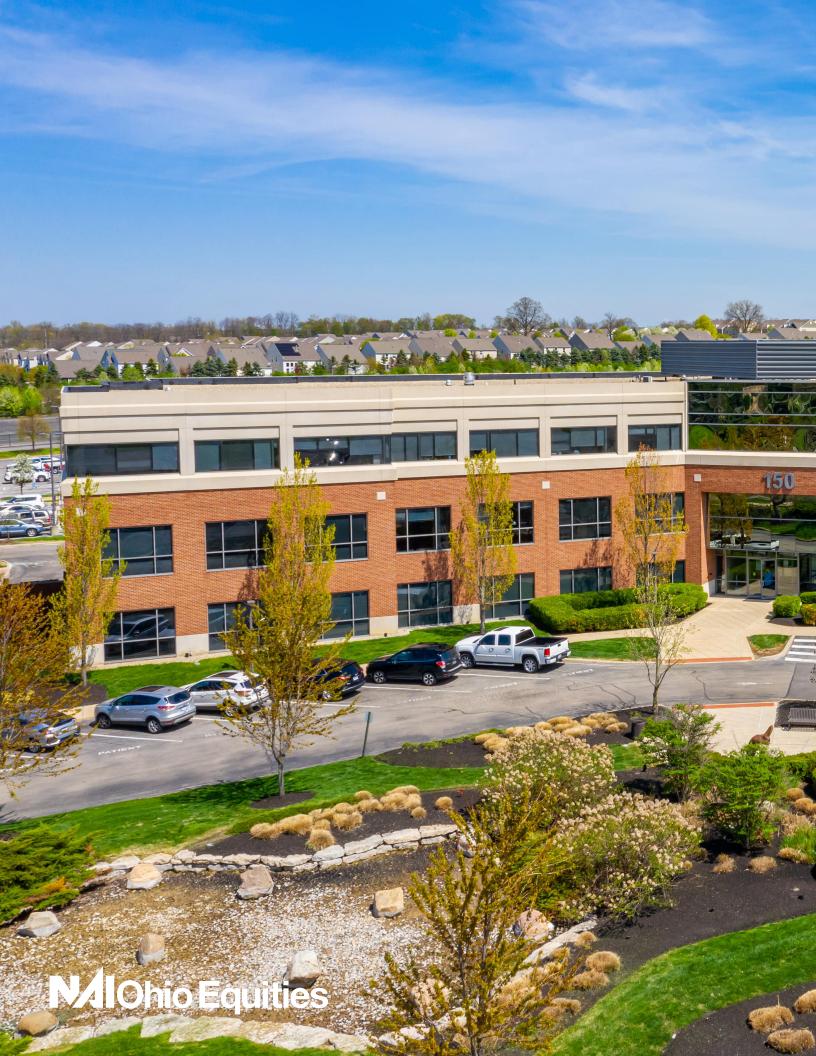

# 150 Taylor Station Road Medical Office Building

150 Taylor Station is a multi-tenant medical office building located immediately adjacent to the Mt Carmel East Hospital Campus near I-270 and E Broad St, providing tenants and patients excellent convenience and accessibility. The property features a synergistic mix of medical specialties including cardiac rehabilitation, dermatology, OB/GYN, pulmonologists, and ophthalmology.

#### PROPERTY FEATURES

- Class "A" Medical Office Building
- ±71,930 SF, Three-Story Building
- Immediate Occupancy
- Two Passenger Elevators
- High Visibility Location
- Located Adjacent to Mt. Carmel East Medical Campus at I-270 and E Broad Street
- Professionally Managed by NAI Ohio Equities