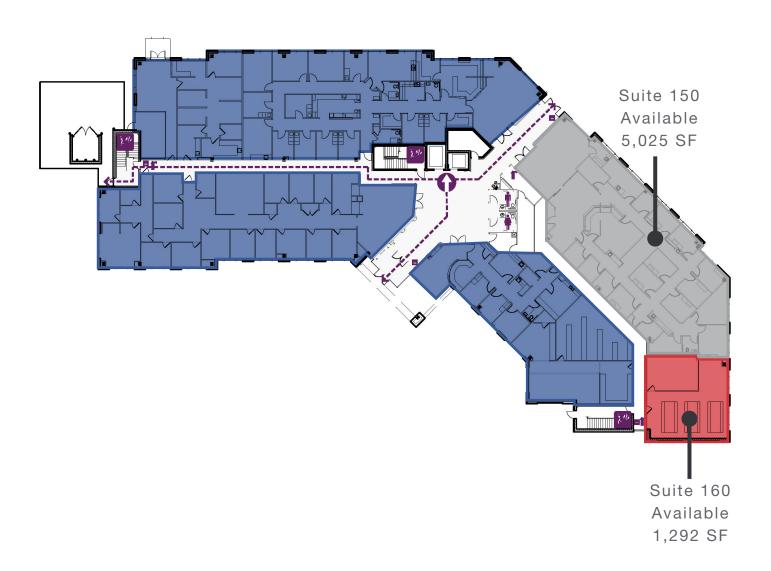

# FIRST FLOOR

#### **AVAILABLE SF:**

1,292 SF up to 6,317 SF

### **AVAILABLE SPACE**

| SUITE   | SPACE USE | SQUARE FEET | AVAILABILITY |
|---------|-----------|-------------|--------------|
| 150     | MEDICAL   | 5,025       | 09/01/2022   |
| 160     | MEDICAL   | 1,292       | VACANT       |
| 150+160 | MEDICAL   | 6,317       |              |
| 210     | MEDICAL   | 1,778       | VACANT       |
| 290     | MEDICAL   | 1,885       | 07/01/2022   |