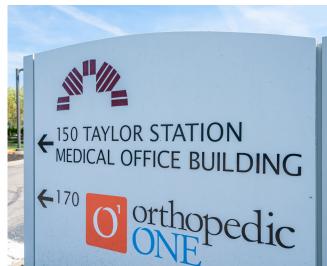

# 150 Taylor Station Road Medical Office Building

150 Taylor Station is a multi-tenant medical office building located immediately adjacent to the Mt Carmel East Hospital Campus near I-270 and E Broad St, providing tenants and patients excellent convenience and accessibility. The property features a synergistic mix of medical specialties including cardiac rehabilitation, dermatology, OB/GYN, pulmonologists, and ophthalmology.

#### **ADDRESS**

150 Taylor Station Road. Columbus, OH 43213