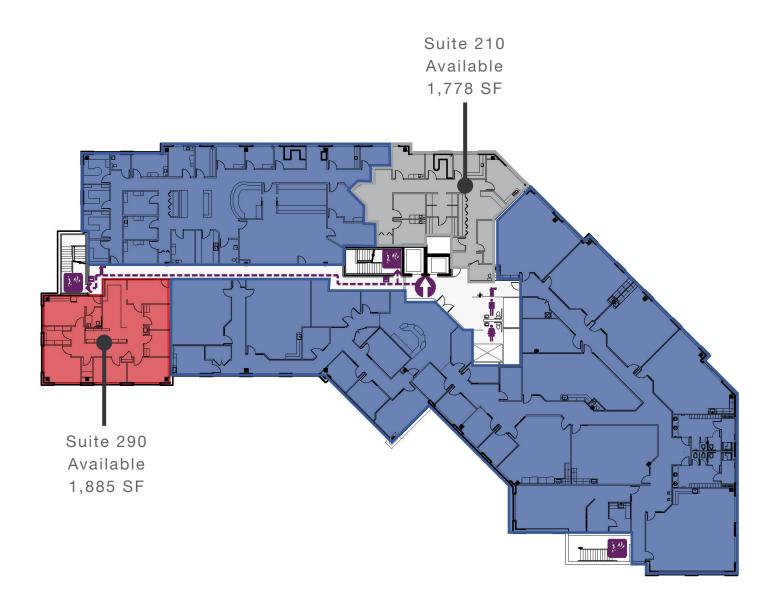

# SECOND FLOOR

150 Taylor Station Road

Building Owned By HEALTHCARE REALTY

#### **AVAILABLE SF:**

1,292 SF up to 6,317 SF

### **AVAILABLE SPACE**

| SUITE   | SPACE USE | SQUARE FEET | AVAILABILITY |
|---------|-----------|-------------|--------------|
| 150     | MEDICAL   | 5,025       | 09/01/2022   |
| 160     | MEDICAL   | 1,292       | VACANT       |
| 150+160 | MEDICAL   | 6,317       |              |
| 210     | MEDICAL   | 1,778       | VACANT       |
| 290     | MEDICAL   | 1,885       | 07/01/2022   |