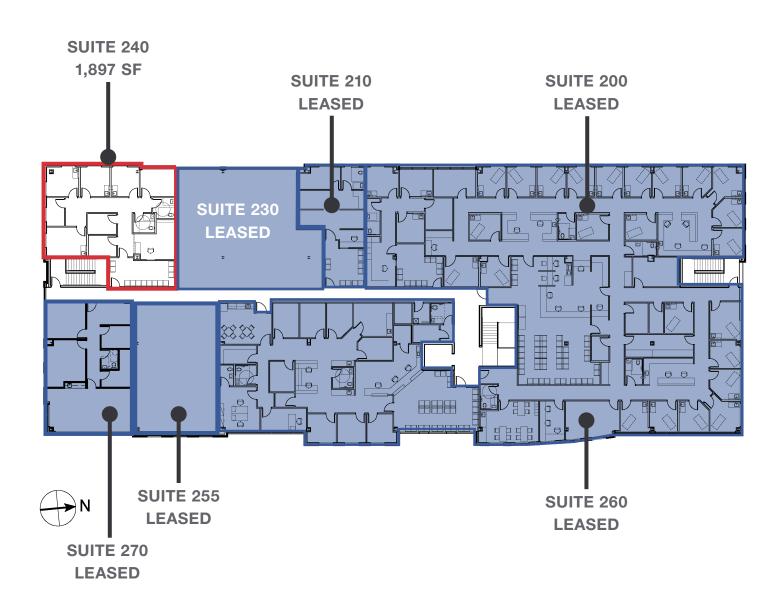

## **AVAILABLE SPACE**

| SUITE | SPACE USE | SQUARE FEET | AVAILABILITY |
|-------|-----------|-------------|--------------|
| 100   | MEDICAL   | 1,225       | 90 Days      |
| 120   | MEDICAL   | 3,063       | 90 Days      |
| 240   | MEDICAL   | 1,897       | 90 Days      |

## SECOND FLOOR