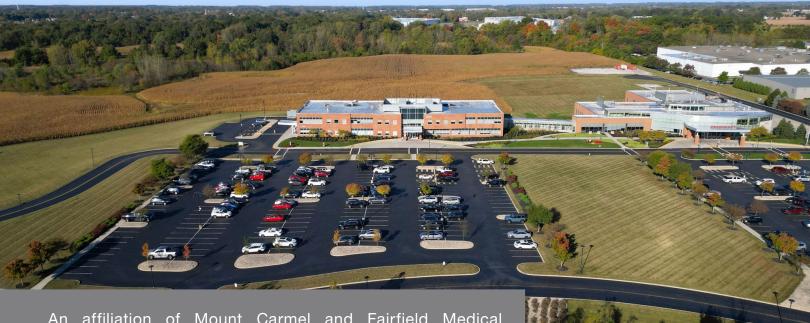

### Leasing Information:

Matt Gregory, SIOR, CCIM

614.629.5234 • mgregory@ohioequities.com

Andy Dutcher, SIOR

614.629.5266 • adutcher@ohioequities.com

Philip Bird, SIOR

An affiliation of Mount Carmel and Fairfield Medical Center, Diley Ridge Medical Center at 7911 Diley Road is a 35,000-square-foot medical center is the centerpiece of the property. In addition to a full-service, 24-hour ER, the center has 10 inpatient beds, a full clinical laboratory, state-of-theart imaging center and womens health services that include mammography and bone density.

The 45,000-square-foot medical office building at 7901 Diley Road is home to both primary care and specialty physicians, and is seamlessly integrated and connected to the medical center by an enclosed walkway. The building also includes a Nationwide Children's Hospital Close to Home Center, providing pediatric urgent care, laboratory and radiology services.

## DILEY RIDGE MEDICAL CENTER

7901 Diley Road is a modern ±45,209 SF two-story Medical/Office building located within the Diley Ridge Medical Center. The Diley Ridge Medical Center is a state-of-the-art medical complex that includes emergency, inpatient and diagnostic services as well as an attached medical office building. Located in Canal Winchester near the intersection of US 33 and Diley Road, the center serves patients throughout northern Fairfield County, including the communities of Pickerington, Groveport, Canal Winchester, Carroll, Baltimore and Violet Township.