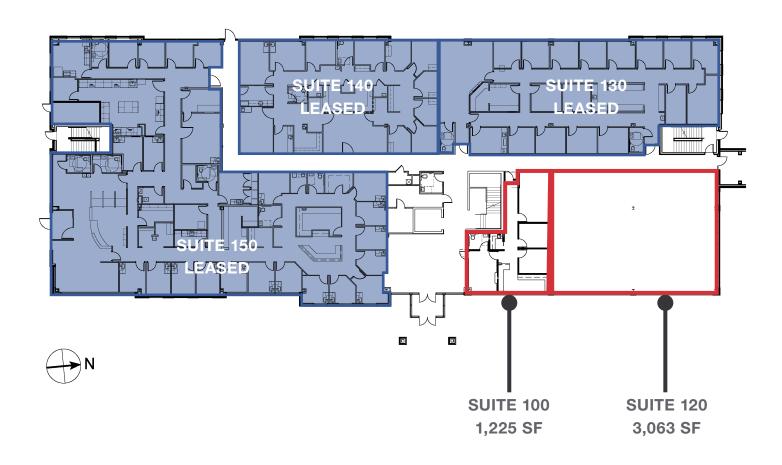

## **AVAILABLE SPACE**

| SUITE | SPACE USE | SQUARE FEET | AVAILABILITY |
|-------|-----------|-------------|--------------|
| 100   | MEDICAL   | 1,225       | 90 Days      |
| 120   | MEDICAL   | 3,063       | 90 Days      |
| 240   | MEDICAL   | 1,897       | 90 Days      |

# FIRST FLOOR

7901 DILEY ROAD

Building Owned By HEALTHCARE REALTY