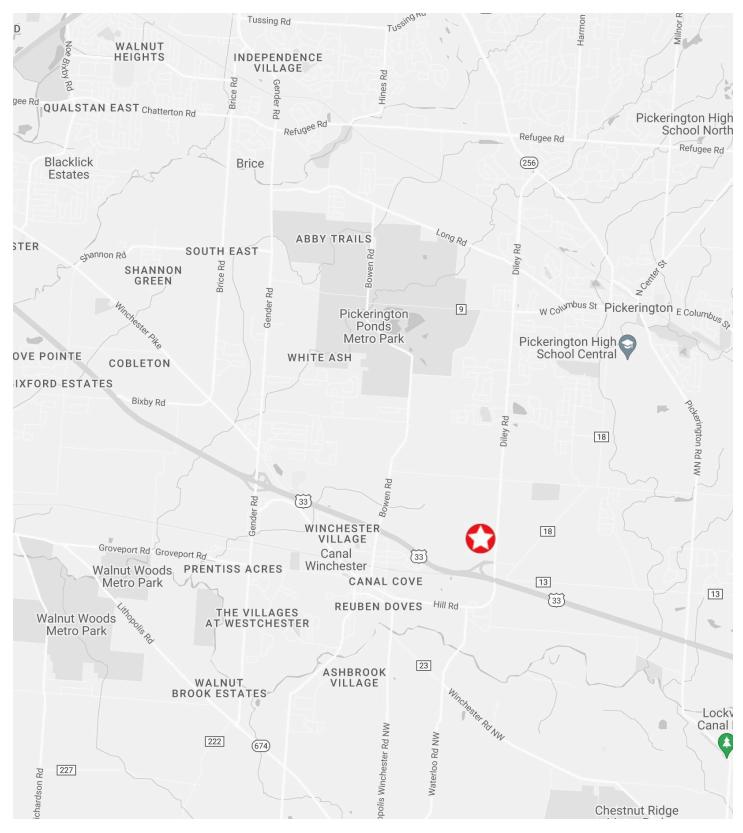

# EASILY ACCESSIBLE, HIGHLY VISIBLE LOCATION

Located in Canal Winchester near the intersection of US 33 and Diley Road, the center serves patients throughout northern Fairfield County, including the communities of Pickerington, Groveport, Canal Winchester, Carroll, Baltimore and Violet Township.

- MEIJER
- CHIPOTLE
- TACO BELL
- MCDONALD'S
- KINGY'S PIZZA
- THE UGLY MUG
  BAR & GRILL
- HARVEST MOON CRAFT KITCHEN
- SHADE
- LOOSE RAIL BREWING
- DAIRY QUEEN
- LOCAL CANTINA
- JOE VINO
- FANTASY
   CUPCAKE

- KROGFR
- WALMART
- HOME DEPOT
- ALDI
- STARBUCKS
- BUFFALO WILD WINGS
- PENN STATION
- BOB EVANS
- POPEYES
- O'CHARLEY'S
- WALGREENS
- BREWDOG DOGHOUSE & HOTEL
- HAMPTON INN& SUITES
- FAIRFIELD INN & SUITES