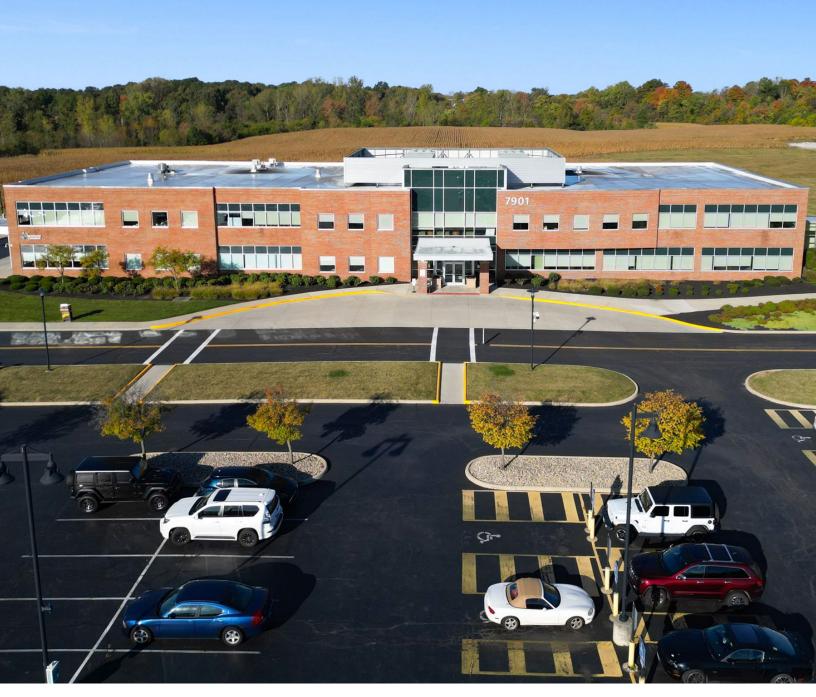

# Diley Ridge Medical Center

7901 DILEY ROAD | CANAL WINCHESTER, OH 43110

Building Owned By HEALTHCARE REALTY

## DILEY RIDGE MEDICAL CENTER

7901 Diley Road is a modern ±45,209 SF two-story Medical/Office building located within the Diley Ridge Medical Center. The Diley Ridge Medical Center is a state-of-the-art medical complex that includes emergency, inpatient and diagnostic services as well as an attached medical office building. Located in Canal Winchester near the intersection of US 33 and Diley Road, the center serves patients throughout northern Fairfield County, including the communities of Pickerington, Groveport, Canal Winchester, Carroll, Baltimore and Violet Township.

#### **ADDRESS**

7901 Diley Road, Canal Winchester, OH 43110

#### **BUILDING SIZE**

±45,209 SF