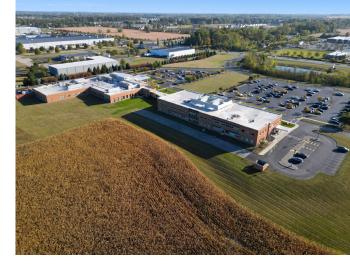

# Diley Ridge Medical Center

7901 DILEY ROAD | CANAL WINCHESTER, OH 43110

Building Owned By HEALTHCARE REALTY

## DILEY RIDGE MEDICAL CENTER

7901 Diley Road is a modern ±45,209 SF two-story Medical/Office building located within the Diley Ridge Medical Center. The Diley Ridge Medical Center is a state-of-the-art medical complex that includes emergency, inpatient and diagnostic services as well as an attached medical office building. Located in Canal Winchester near the intersection of US 33 and Diley Road, the center serves patients throughout northern Fairfield County, including the communities of Pickerington, Groveport, Canal Winchester, Carroll, Baltimore and Violet Township.

# EASILY ACCESSIBLE, HIGHLY VISIBLE LOCATION

Located in Canal Winchester near the intersection of US 33 and Diley Road, the center serves patients throughout northern Fairfield County, including the communities of Pickerington, Groveport, Canal Winchester, Carroll, Baltimore and Violet Township.