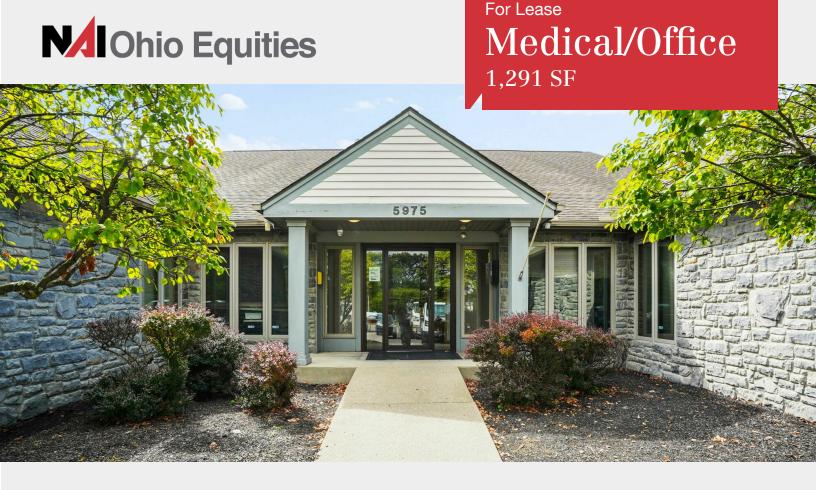

#### 5975-6011 Cleveland Ave

5975-6011 Cleveland Ave, Columbus, Ohio 43231

#### **Property Features**

- Highly Visible Location
- 1,291 SF Medical/Office Space
- Private Offices
- Monument Signage
- 1.5 Miles South of Mount Carmel St. Ann's Hospital
- Abundant Parking (7.5:1,000 SF Ratio)
- · On a Bus Route
- Easy Access to I-270 and 161
- Numerous Amenities Nearby

Lease Rate: \$12.95 SF/Yr (NNN) Operating Expenses: \$6.20/SF

For more information: