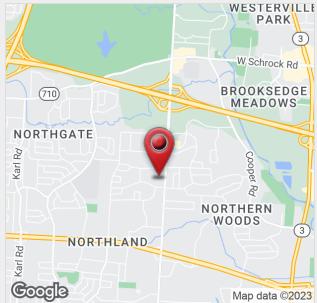

#### 5975-6011 Cleveland Ave

5975-6011 Cleveland Ave, Columbus, Ohio 43231

#### **Property Features**

- Highly Visible Location
- 1,291 SF Medical/Office Space
- Private Offices
- Monument Signage
- 1.5 Miles South of Mount Carmel St. Ann's Hospital
- Abundant Parking (7.5:1,000 SF Ratio)
- · On a Bus Route
- Easy Access to I-270 and 161
- Numerous Amenities Nearby

Lease Rate: \$12.95 SF/Yr (NNN) Operating Expenses: \$6.20/SF



For more information:

#### Philip Bird, SIOR

614 629 5296 • pbird@ohioequities.com

#### Mitchell Moore

614 629 5257 • mmoore@ohioequities.com

NO WARRANTY OR REPRESENTATION, EXPRESS OR IMPLIED, IS MADE AS TO THE ACCURACY OF THE INFORMATION CONTAINED HEREIN, AND THE SAME IS SUBMITTED SUBJECT TO ERRORS, OMISSIONS, CHANGE OF PRICE, RENTAL OR OTHER CONDITIONS, PRIOR SALE, LEASE OR FINANCING, OR WITHDRAWAL WITHOUT NOTICE, AND OF ANY SPECIAL LISTING CONDITIONS IMPOSED BY OUR PRINCIPALS NO WARRANTIES OR REPRESENTATIONS ARE MADE AS TO THE CONDITION OF THE PROPERTY OR ANY HAZARDS CONTAINED THEREIN ARE ANY TO BE IMPLIED.

NAI Ohio Equities 605 S Front Street, Columbus, OH 43215 614 224 2400



## Available Space



SPACE Suite A SPACE USE
Medical

LEASE RATE \$12.95 SF/YR

LEASE TYPE NNN SIZE