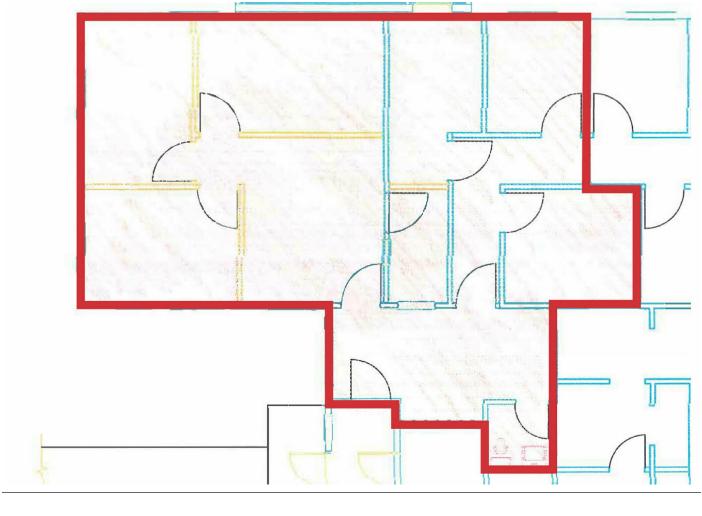

## Available Space

SPACE Suite A SPACE USE
Medical

LEASE RATE \$12.95 SF/YR

LEASE TYPE NNN SIZE (SF)

1,291 SF

AVAILABILITY

**VACANT** 