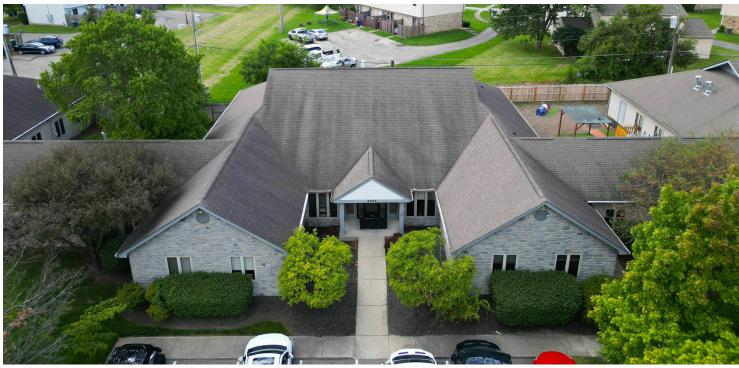

#### 5975-6011 Cleveland Ave

5975-6011 Cleveland Ave, Columbus, Ohio 43231

#### **Property Features**

- Highly Visible Location
- 1,291 SF Medical/Office Space
- Private Offices
- Monument Signage
- 1.5 Miles South of Mount Carmel St. Ann's Hospital
- Abundant Parking (7.5:1,000 SF Ratio)
- · On a Bus Route
- Easy Access to I-270 and 161
- Numerous Amenities Nearby