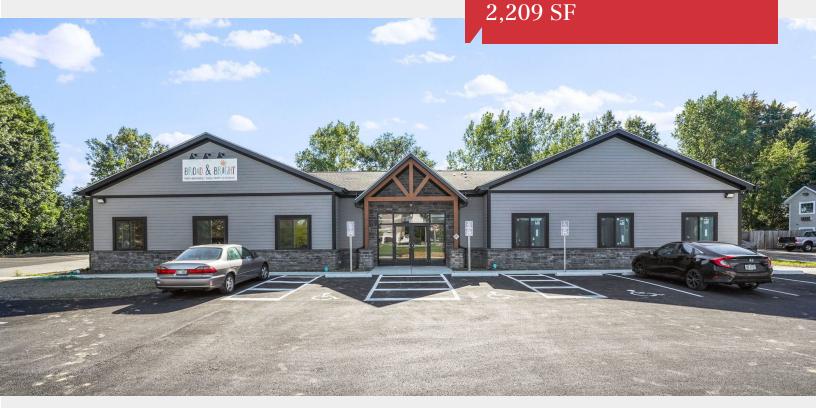

For Lease

Medical Office

#### 6351 E Broad Street

6351 E Broad Street, Columbus, Ohio 43213

#### **Property Features**

- · Newly Constructed Single Story Medical Office Building
- 2.209 SF Available
- Spec Suite Ready for Tenant Finishes
- · Current Tenant includes Pediatric Dentist
- Building Signage Available
- · Less Than 1 Mile from Mt. Carmel East Hospital
- Numerous Amenities Nearby
- Easy Access to I-270

Lease Rate: \$15.95 SF/Yr (NNN) www.BroadStreetMedical.com

For more information: