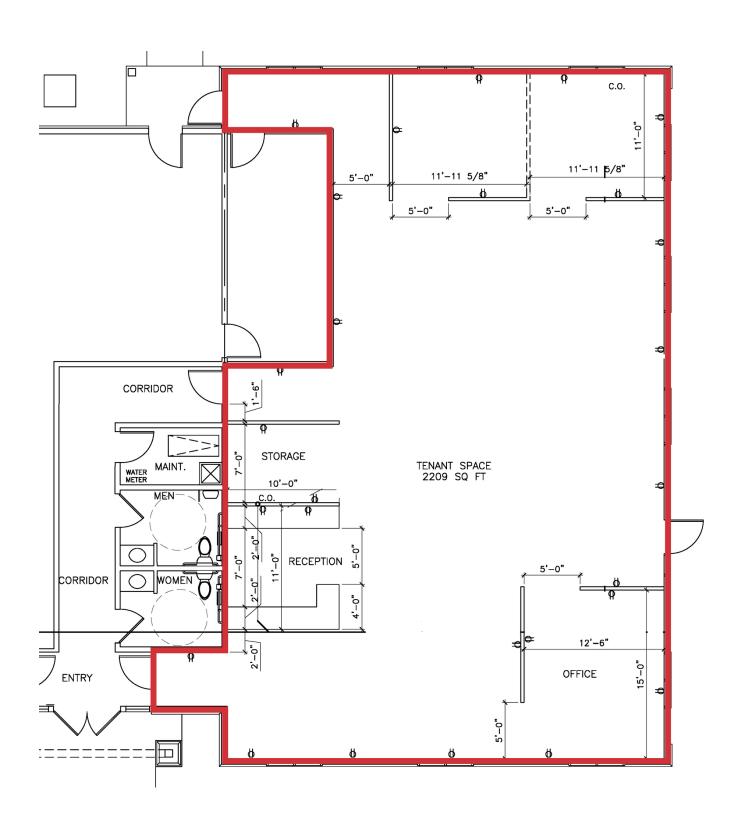

r (NNN) www.BroadStreetMedical.com



For more information:

#### Philip Bird, SIOR

614 629 5296 • pbird@ohioequities.com

#### Andy Dutcher, SIOR

614 629 5266 • adutcher@ohioequities.com

NO WARRANTY OR REPRESENTATION, EXPRESS OR IMPLIED, IS MADE AS TO THE ACCURACY OF THE INFORMATION CONTAINED HEREIN, AND THE SAME IS SUBMITTED SUBJECT TO ERRORS, OMISSIONS, CHANGE OF PRICE, RENTAL OR OTHER CONDITIONS, PRIOR SALE, LEASE OR FINANCING, OR WITHDRAWAL WITHOUT NOTICE, AND OF ANY SPECIAL LISTING CONDITIONS IMPOSED BY OUR PRINCIPALS NO WARRANTIES OR REPRESENTATIONS ARE MADE AS TO THE CONDITION OF THE PROPERTY OR ANY HAZARDS CONTAINED THEREIN ARE ANY TO BE IMPLIED.

NAI Ohio Equities 605 S Front Street, Columbus, OH 43215 614 224 2400

ohioequities.com



### Floor Plan







# Spec Suite Plan







### **Property Photographs**









# Suite B Photographs















# Site Plan





adutcher@ohioequities.com



#### **Location Maps**







adutcher@ohioequities.com



#### Demographics Map



| POPULATION           | 1 MILE    | 3 MILES   | 5 MILES   |
|----------------------|-----------|-----------|-----------|
| Total Population     | 11,083    | 77,081    | 200,372   |
| Average Age          | 36.5      | 35.6      | 35.1      |
| Average Age (Male)   | 34.8      | 33.8      | 33.7      |
| Average Age (Female) | 38.3      | 37.0      | 36.4      |
| HOUSEHOLDS & INCOME  | 1 MILE    | 3 MILES   | 5 MILES   |
| Total Households     | 4,603     | 31,666    | 80,343    |
| # of Persons per HH  | 2.4       | 2.4       | 2.5       |
| Average HH Income    | \$66,312  | \$6