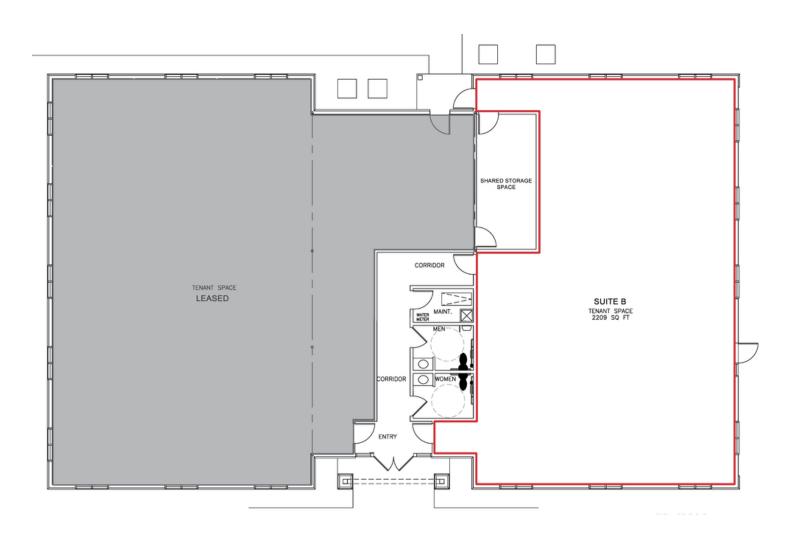

Lease Rate: \$15.95 SF/Yr (NNN) www.BroadStreetMedical.com



For more information:

#### Philip Bird, SIOR

614 629 5296 • pbird@ohioequities.com

#### Andy Dutcher, SIOR

614 629 5266 • adutcher@ohioequities.com

NO WARRANTY OR REPRESENTATION, EXPRESS OR IMPLIED, IS MADE AS TO THE ACCURACY OF THE INFORMATION CONTAINED HEREIN, AND THE SAME IS SUBMITTED SUBJECT TO ERRORS, OMISSIONS, CHANGE OF PRICE, RENTAL OR OTHER CONDITIONS, PRIOR SALE, LEASE OR FINANCING, OR WITHDRAWAL WITHOUT NOTICE, AND OF ANY SPECIAL LISTING CONDITIONS IMPOSED BY OUR PRINCIPALS NO WARRANTIES OR REPRESENTATIONS ARE MADE AS TO THE CONDITION OF THE PROPERTY OR ANY HAZARDS CONTAINED THEREIN ARE ANY TO BE IMPLIED.

NAI Ohio Equities 605 S Front Street, Columbus, OH 43215 614 224 2400

ohioequities.com



### Floor Plan







# Spec Suite Plan







### **Property Photographs**









# Suite B Photographs















# Site Plan





adutcher@ohioequities.com



#### **Location Maps**







adutcher@ohioequities.com



#### Demographics Map



| POPULATION           | 1 MILE    | 3 MILES   | 5 MILES   |
|----------------------|-----------|-----------|-----------|
| Total Population     | 11,083    | 77,081    | 200,372   |
| Average Age          | 36.5      | 35.6      | 35.1      |
| Average Age (Male)   | 34.8      | 33.8      | 33.7      |
| Average Age (Female) | 38.3      | 37.0      | 36.4      |
| HOUSEHOLDS & INCOME  | 1 MILE    | 3 MILES   | 5 MILES   |
| Total Households     | 4,603     | 31,666    | 80,343    |
| # of Persons per HH  | 2.4       | 2.4       | 2.5       |
| Average HH In