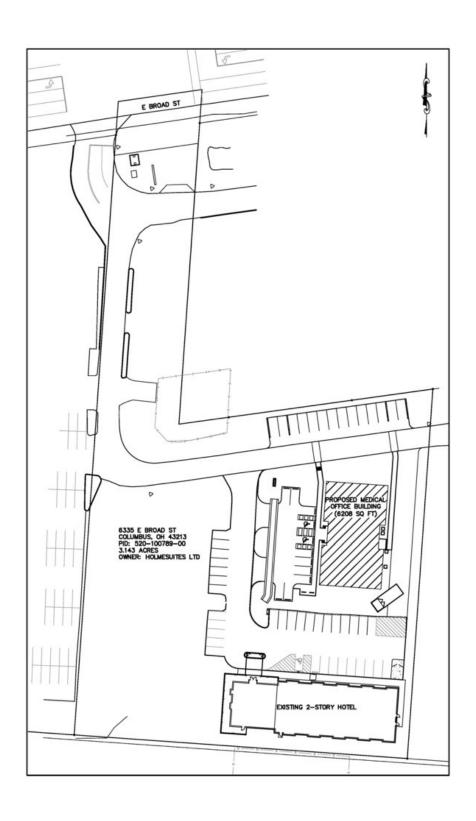

296 • pbird@ohioequities.com

#### Andy Dutcher, SIOR

614 629 5266 • adutcher@ohioequities.com

NO WARRANTY OR REPRESENTATION, EXPRESS OR IMPLIED, IS MADE AS TO THE ACCURACY OF THE INFORMATION CONTAINED HEREIN, AND THE SAME IS SUBMITTED SUBJECT TO ERRORS, OMISSIONS, CHANGE OF PRICE, RENTAL OR OTHER CONDITIONS, PRIOR SALE, LEASE OR FINANCING, OR WITHDRAWAL WITHOUT NOTICE, AND OF ANY SPECIAL LISTING CONDITIONS IMPOSED BY OUR PRINCIPALS NO WARRANTIES OR REPRESENTATIONS ARE MADE AS TO THE CONDITION OF THE PROPERTY OR ANY HAZARDS CONTAINED THEREIN ARE ANY TO BE IMPLIED.

NAI Ohio Equities 605 S Front Street, Columbus, OH 43215 614 224 2400

ohioequities.com



### Floor Plan







# Spec Suite Plan







### **Property Photographs**









# Suite B Photographs















# Site Plan





adutcher@ohioequities.com



#### **Location Maps**







adutcher@ohioequities.com



#### Demographics Map



| POPULATION           | 1 MILE    | 3 MILES   | 5 MILES   |
|----------------------|-----------|-----------|-----------|
| Total Population     | 11,083    | 77,081    | 200,372   |
| Average Age          | 36.5      | 35.6      | 35.1      |
| Average Age (Male)   | 34.8      | 33.8      | 33.7      |
| Average Age (Female) | 38.3      | 37.0      | 36.4      |
| HOUSEHOLDS & INCOME  | 1 MILE    | 3 MILES   | 5 MILES   |
| Total Households     | 4,603     | 31,666    | 80,343    |
| # of Persons per HH  | 2.4       | 2.4       | 2.5       |
| Average HH Income    | \$66,312  | \$64,568  | \$62,929  |
| Average House Value  | \$161,501 | \$174,813 | \$167,542 |

<sup>\*</su