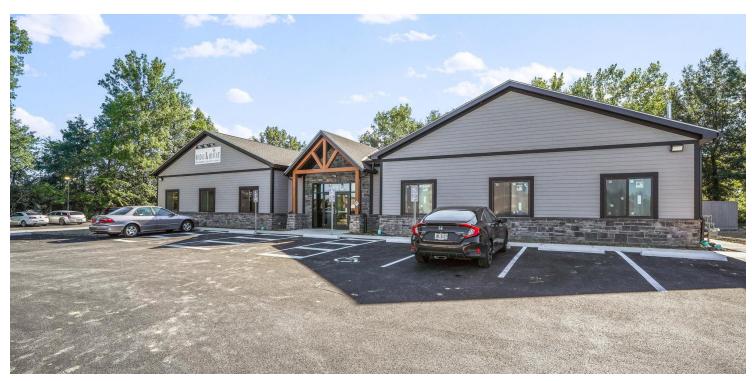

For Lease

Medical Office

#### 6351 E Broad Street

6351 E Broad Street, Columbus, Ohio 43213

#### **Property Features**

- · Newly Constructed Single Story Medical Office Building
- 2.209 SF Available
- Spec Suite Ready for Tenant Finishes
- · Current Tenant includes Pediatric Dentist
- Building Signage Available
- · Less Than 1 Mile from Mt. Carmel East Hospital
- Numerous Amenities Nearby
- Easy Access to I-270