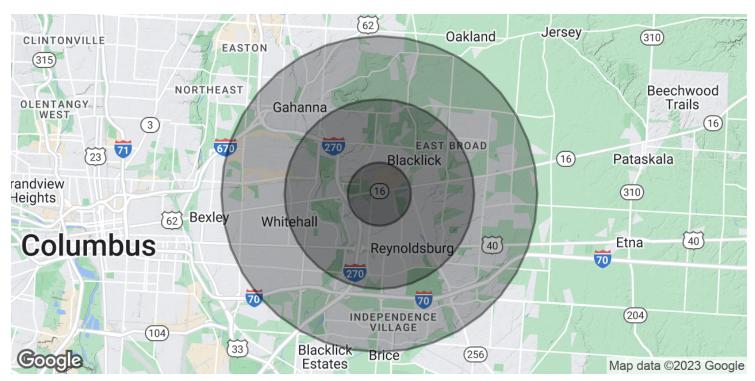

#### Demographics Map

| POPULATION           | 1 MILE    | 3 MILES   | 5 MILES   |
|----------------------|-----------|-----------|-----------|
| Total Population     | 11,083    | 77,081    | 200,372   |
| Average Age          | 36.5      | 35.6      | 35.1      |
| Average Age (Male)   | 34.8      | 33.8      | 33.7      |
| Average Age (Female) | 38.3      | 37.0      | 36.4      |
| HOUSEHOLDS & INCOME  | 1 MILE    | 3 MILES   | 5 MILES   |
| Total Households     | 4,603     | 31,666    | 80,343    |
| # of Persons per HH  | 2.4       | 2.4       | 2.5       |
| Average HH Income    | \$66,312  | \$64,568  | \$62,929  |
| Average House Value  | \$161,501 | \$174,813 | \$167,542 |