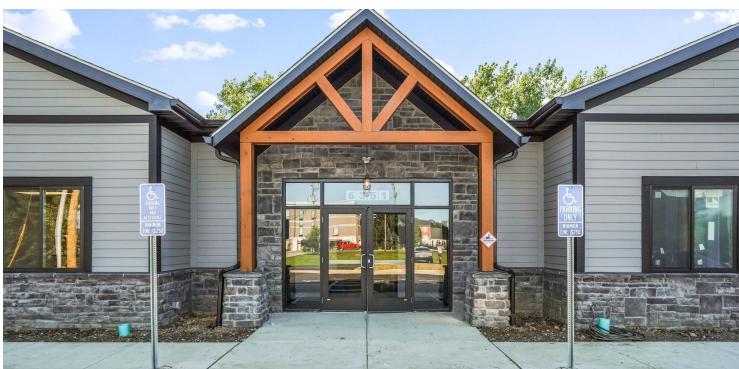

#### **Property Features**

- · Newly Constructed Single Story Medical Office Building
- 2.209 SF Available
- Spec Suite Ready for Tenant Finishes
- · Current Tenant includes Pediatric Dentist
- Building Signage Available
- · Less Than 1 Mile from Mt. Carmel East Hospital
- Numerous Amenities Nearby
- Easy Access to I-270