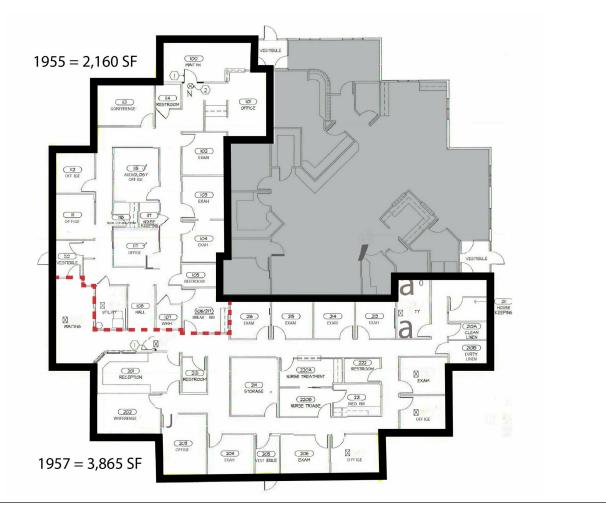

### **Property Features**

- Prime Location in Grove City
- 6,025 SF Medical Office
- Divisible to 3,865 SF & 2,160 SF Suites
- 2 Separate Entrances & Waiting Areas
- 10 Exam Rooms | 6 Private Offices
- 2 Conference Rooms
- 12 Additional Specialty Rooms
- Monument Signage
- 60 Parking Spaces (6.47;1,000 SF Ratio)
- Adjacent to Freeway Exit Ramp
- Easy Access to I-71 and I-270
- Numerous Amenities Nearby

# Available Space

| SPACE           | SPACE USE | LEASE RATE    | LEASE TYPE | SIZE (SF)        | AVAILABILITY |
|-----------------|-----------|---------------|------------|------------------|--------------|
| Suite 1955-1957 | Medical   | \$16.95 SF/YR | NNN        | 2,160 - 6,025 SF | VACANT       |