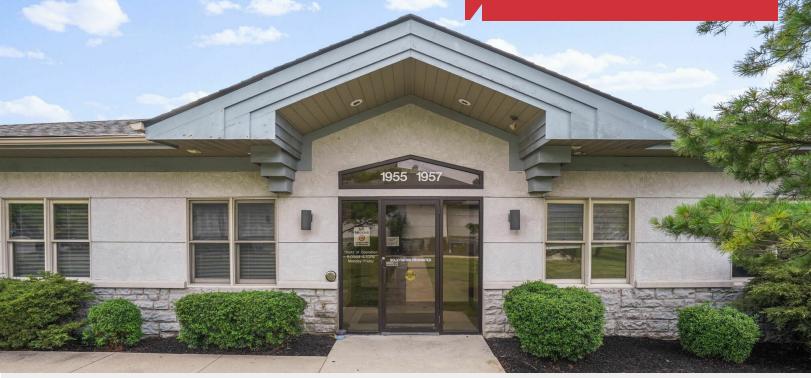

### For Lease Medical Office 2,160 - 6,025 SF

## 1955-1957 Ohio Drive

Grove City, Ohio 43123

### **Property Features**

- Prime Location in Grove City
- 6,025 SF Medical Office
- Divisible to 3,865 SF & 2,160 SF Suites
- 2 Separate Entrances & Waiting Areas
- 10 Exam Rooms | 6 Private Offices
- 2 Conference Rooms
- 12 Additional Specialty Rooms
- Monument Signage
- 60 Parking Spaces (6.47;1,000 SF Ratio)
- Adjacent to Freeway Exit Ramp
- Easy Access to I-71 and I-270
- Numerous Amenities Nearby